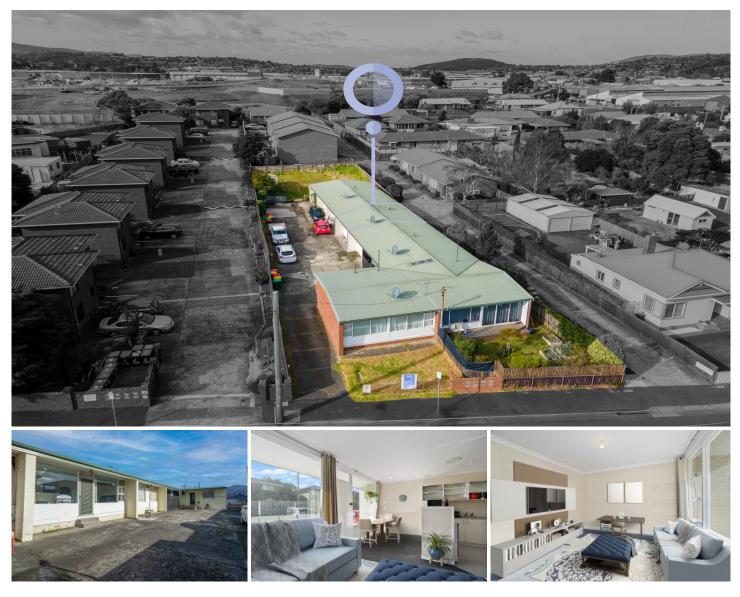

## 4/29A Elwick Road Glenorchy TAS

Located at 4/29a Elwick Road, Glenorchy, this 1-bedroom unit is a hidden gem in the heart of a thriving community. Whether you're an investor looking for a steady rental income or a first-time buyer seeking an affordable and convenient home, this property is sure to exceed your expectations.

Currently, this unit is a landlord's dream, with reliable tenants in place for six months, paying a generous rental income of \$290 per week.

Inside, you'll find a well-designed layout that maximizes the available space. The open-plan living and dining area create a warm and inviting ambiance, perfect for relaxation or entertaining guests. The kitchen features ample storage, making meal preparation a breeze.