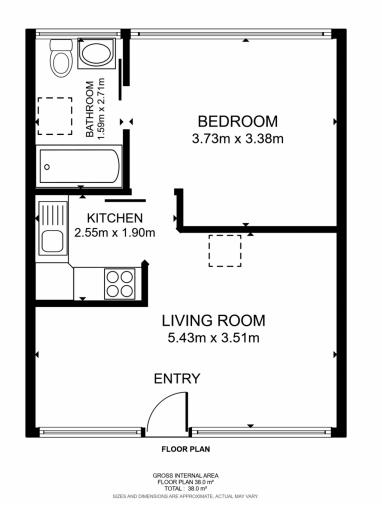

Currently, this unit is a landlord's dream, with reliable tenants in place for six months, paying a generous rental income of \$290 per week.

Inside, you'll find a well-designed layout that maximizes the available space. The open-plan living and dining area create a warm and inviting ambiance, perfect for relaxation or entertaining guests. The kitchen features ample storage, making meal preparation a breeze.

## 1 🎮 1 🚰 1 🚘

| Price                |
|----------------------|
| <b>Building Size</b> |
| Land Size            |
| View                 |

- : O/A \$240,000
- : 40 sqm
- : 40 sqm
  - : https://www.4one4.com.au/property/429 a-elwick-road-glenorchy-tas/7594603