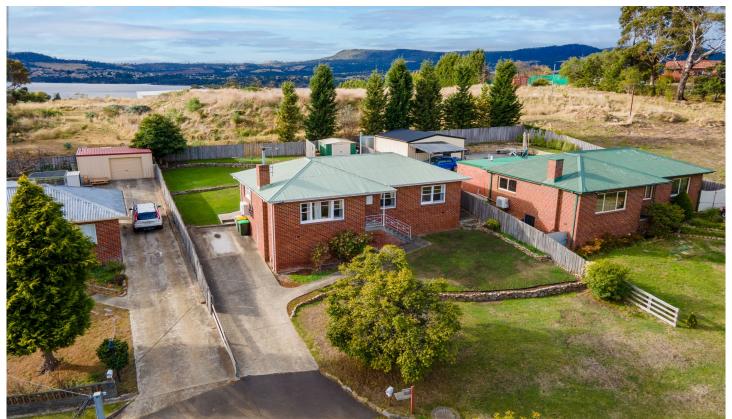

## 275 Main Road Austins Ferry TAS

This lovely home is conveniently located just 25 mins from Hobart's CBD offering the perfect balance between suburban tranquillity and urban accessibility. Classic brick construction ensures durability and low maintenance, an elevated position gives the home plenty of all day sunshine and there are some lovely views on offer too.

Outside offers a lovely established garden with a handy 3x3 garden shed and there's plenty of off street parking

3 📭 1 🔓 2 🗬

Price : \$ 500,000 Building Size : 93 sqm Land Size : 665 sqm

View: https://www.4one4.com.au/property/275main-road-austins-ferry-tas/7595158