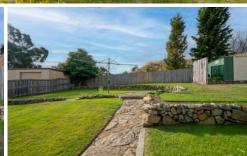

Outside offers a lovely established garden with a handy 3x3 garden shed and there's plenty of off street parking

3 📭 1 🔓 2 🗬

Price : \$ 500,000 Building Size : 93 sqm Land Size : 665 sqm

View: https://www.4one4.com.au/property/275main-road-austins-ferry-tas/7595158