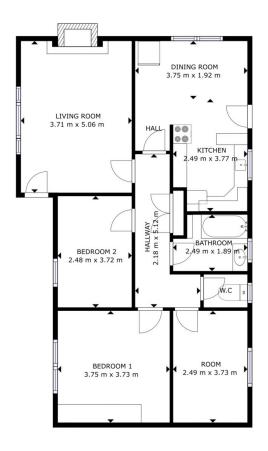

The property is mostly in original condition, however, has been lovingly maintained extremely well by the family who have called this property home for many years. Features include, a formal living room, open plan kitchen & dining, three good size bedrooms and a very neat & tidy bathroom. The home is kept warm with reverse cycle heating and the paint & floor coverings are in good condition throughout.

Martin Evans 0362 737 414

GROSS INTERNAL AREA
GROUND FLOOR: 86.76 m2
TOTAL: 86.76 m2
ENSIONS ARE APPROXIMATE, ACTUAL MAY VARY.

40NE4. PROPERTY CO.