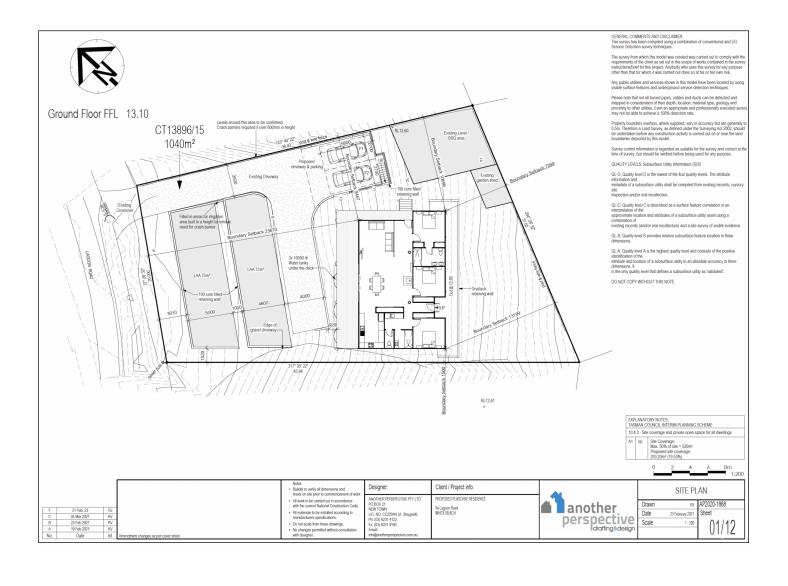

## 8A Lagoon Road White Beach TAS

Discover the perfect opportunity to create your own beachside oasis with this exceptional block of land for sale in White Beach, nestled on the stunning Tasman Peninsula in Tasmania. Boasting affordability, convenience, and an idyllic coastal setting, this building allotment offers a multitude of possibilities for those seeking a relaxed and carefree lifestyle.

The property also includes the exciting opportunity to bring life to the property with the availability of approved plans by 'Another Perspective Drafting and Design.' Another Perspective have crafted modern and stylish plans for a proposed 3-bedroom home or shack, perfectly suited to this stunning block of land. With the plans ready and waiting, you can embark on your building journey with confidence and ease. Imagine the joy of residing in a thoughtfully designed and contemporary coastal retreat.

**Price** : \$ 230,000 **Land Size** : 1040 sqm

View: https://www.4one4.com.au/property/8a-lago

on-road-white-beach-tas/7606353

Laurie Gray 0362 737 414