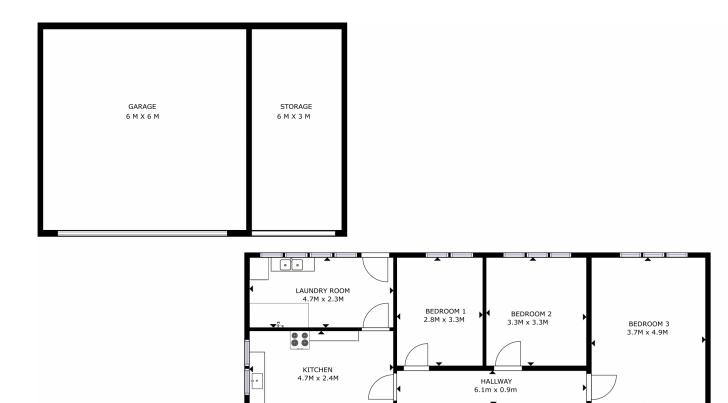

## 15 Centreway Avenue Wayatinah TAS

Welcome to 15 Centreway Avenue, Wayatinah - a captivating lifestyle awaits you! Step into this spacious 3-bedroom home, spanning an impressive 181m2, and prepare to be enchanted. Nestled on a level block of land measuring 925m2, this property offers not only a comfortable abode but also a gateway to an outdoor paradise.

Patrick Berry 0362 737 414

GROSS INTERNAL AREA FLOOR 1: 1270 sq ft TOTAL: 1270 sq ft SIZES AND DIMENSIONS ARE APPROXIMATE, ACTUAL MAY VARY.

DINING ROO 4M x 3.1M

40NE4.

LIVING ROOM 4.9M x 4.1M

FOYER 1.7M x 1.8M