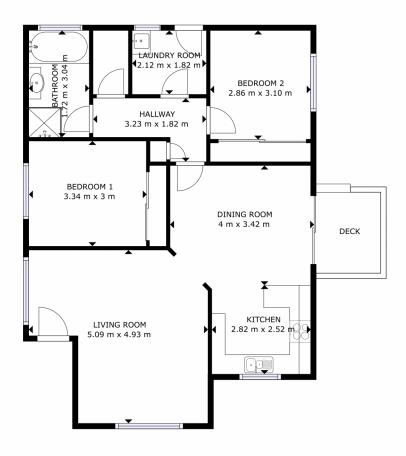

## 2 🔼 1 🖳

Price : \$ 390,000 Building Size : 92 sqm Land Size : 365 sqm

View: https://www.4one4.com.au/property/442-racecourse-road-brighton-tas/7623853

**Patrick Berry** 0362 737 414

GROSS INTERNAL AREA GROUND FLOOR: 81.89 m2 TOTAL: 81.89 m2 TOTAL: 81.89 m2