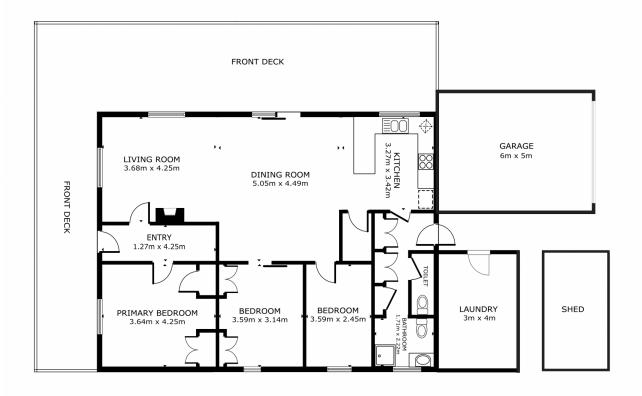

Step inside and be captivated by the warm and inviting ambiance of this delightful home. Boasting three spacious bedrooms, there is ample space for the entire family to unwind and relax. The large kitchen and dining area provide a hub for culinary creations and memorable family meals, fostering a sense of togetherness.

FASM SHED Unmeasured

FLOOR PLAN 115  $m^2$  TOTAL : 115  $m^2$  SIZES AND DIMENSIONS ARE APPROXIMATE, ACTUAL MAY VARY.

40NE4.