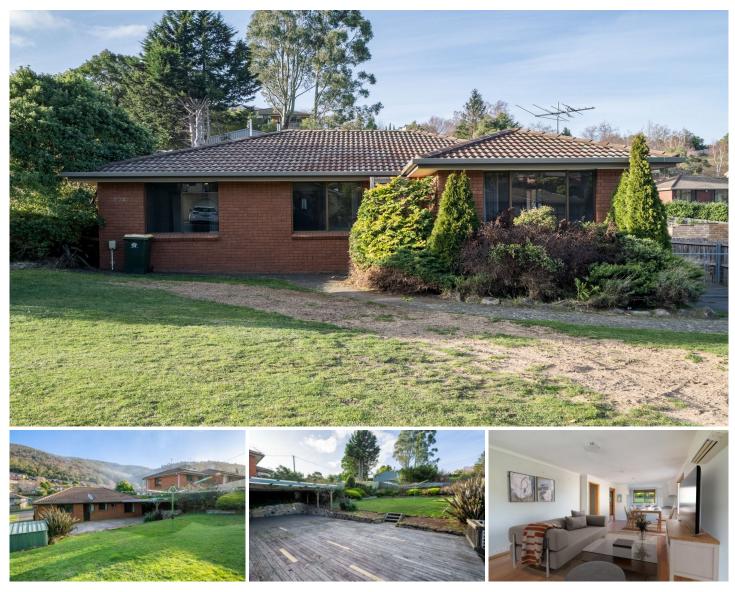

## 134 Marys Hope Road ROSETTA TAS

If you've been looking for your first home, if you're downsizing, or maybe looking for an investment property, then look no further! This well presented brick & tile home offers spacious open plan living in a very desirable area nice and close to a variety of local services and attractions, and it's only 15-20 mins drive from Hobart's CBD.

The home offers a level undercover entry, which leads to an entry hall/central hallway, to the right you'll find a spacious open plan living area featuring reverse cycle heating, and solid timber floorboards. The well equipped kitchen/dining area offers plenty of cupboards & bench space and looks over the backyard. To the left of the entry hall are 3 large bedrooms with built-in robes, a very neat & tidy 3 piece bathroom and a separate toilet. The carpets & neutral paint pallet are in good condition throughout.

## 3 🛤 1 💾 2 🚘

| Price                |
|----------------------|
| <b>Building Size</b> |
| Land Size            |
| View                 |

- : \$ 570,500 : 113 sqm
- : 763 sqm
- : https://www.4one4.com.au/property/134marys-hope-road-rosetta-tas/7674272