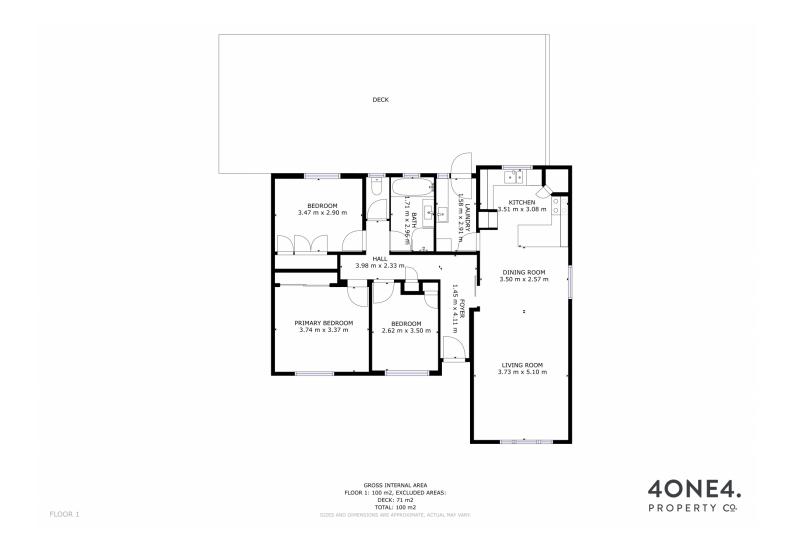

The home offers a level undercover entry, which leads to an entry hall/central hallway, to the right you'll find a spacious open plan living area featuring reverse cycle heating, and solid timber floorboards. The well equipped kitchen/dining area offers plenty of cupboards & bench space and looks over the backyard. To the left of the entry hall are 3 large bedrooms with built-in robes, a very neat & tidy 3 piece bathroom and a separate toilet. The carpets & neutral paint pallet are in good condition throughout.

## 3 🛤 1 💾 2 🚘

| Price                |
|----------------------|
| <b>Building Size</b> |
| Land Size            |
| View                 |

- : \$ 570,500 : 113 sqm
- : 763 sqm
- : https://www.4one4.com.au/property/134marys-hope-road-rosetta-tas/7674272