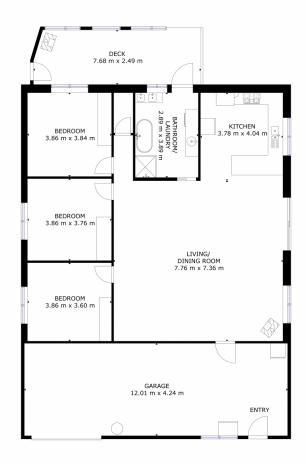

## 68 Tubbs Road Molesworth TAS

Situated only 30minutes from the Hobart CBD, sitting proudly on almost 9 acres of land sits a fantastic opportunity to have the rural lifestyle that you have always dreamed of. Built in 2020 the colour bond home offers Modern touches in a perfect country setting, including a leafy green outlook which is ideal for some furry and feathered pals (which are included with the home)

Upon Entry you are greeted with the expansive open plan living area, which is substantially heated via the wood heater, the kitchen is spacious has plenty of bench space which flows effortlessly through to the dining and living space. All 3 Bedrooms are generous in size and include built in wardrobes.

Internal and External Access into the garage space, provides ample storage options. A Bright, roomy and sunny bathroom incorporates the laundry and offers modern touches.

3 🛺 1 🟪 6 🗬

Price : \$ 640,000 Building Size : 134 sqm Land Size : 3.61 ha

View : https://ww

: https://www.4one4.com.au/property/68-t ubbs-road-molesworth-tas/7685729

Patrick Berry 0362 737 414

GROSS INTERNAL AREA EXCLUDED AREAS: GARAGE: 51 m², DECK: 19 m² TOTAL: 134 m² SIZES AND DIMENSIONS ARE APPROXIMATE, ACTUAL MAY VARY. 40NE4.