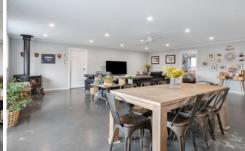

Upon Entry you are greeted with the expansive open plan living area, which is substantially heated via the wood heater, the kitchen is spacious has plenty of bench space which flows effortlessly through to the dining and living space. All 3 Bedrooms are generous in size and include built in wardrobes.