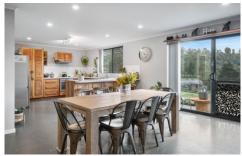

Upon Entry you are greeted with the expansive open plan living area, which is substantially heated via the wood heater, the kitchen is spacious has plenty of bench space which flows effortlessly through to the dining and living space. All 3 Bedrooms are generous in size and include built in wardrobes.