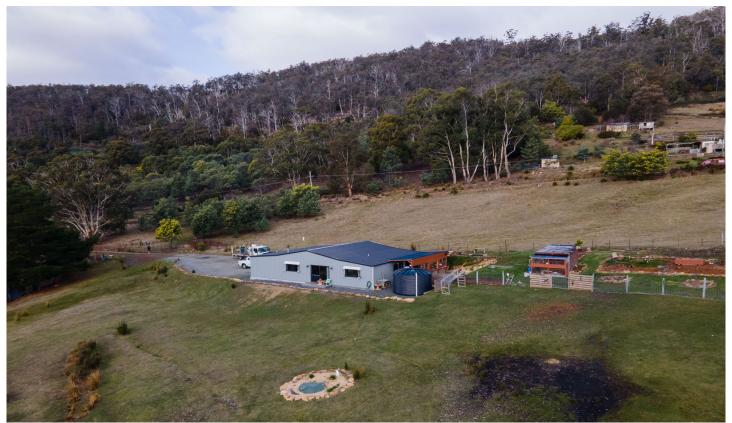

## 68 Tubbs Road Molesworth TAS

Situated only 30minutes from the Hobart CBD, sitting proudly on almost 9 acres of land sits a fantastic opportunity to have the rural lifestyle that you have always dreamed of. Built in 2020 the colour bond home offers Modern touches in a perfect country setting, including a leafy green outlook which is ideal for some furry and feathered pals (which are included with the home)

View : https://ww

: https://www.4one4.com.au/property/68-t ubbs-road-molesworth-tas/7685729

Patrick Berry 0362 737 414

GROSS INTERNAL AREA EXCLUDED AREAS: GARAGE: 51 m², DECK: 19 m² TOTAL: 134 m² SIZES AND DIMENSIONS ARE APPROXIMATE, ACTUAL MAY VARY. 40NE4.