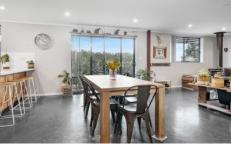

Upon Entry you are greeted with the expansive open plan living area, which is substantially heated via the wood heater, the kitchen is spacious has plenty of bench space which flows effortlessly through to the dining and living space. All 3 Bedrooms are generous in size and include built in wardrobes.