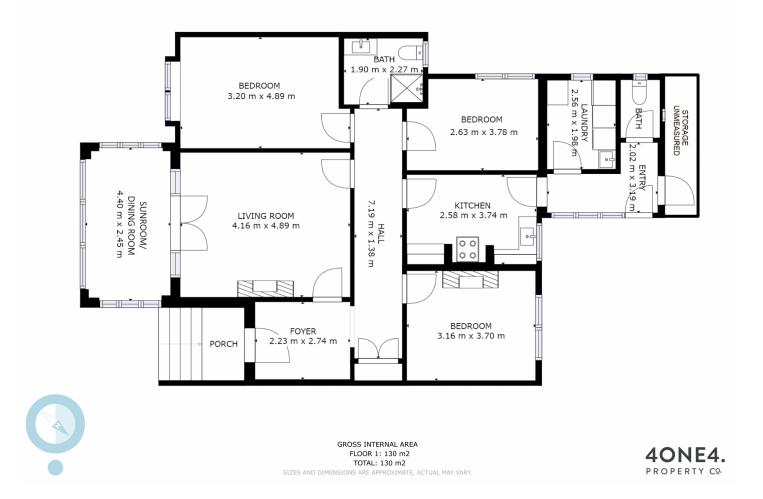

## 3 🛤 1 🚔 2 🚘

| Price         |
|---------------|
| Building Size |
| Land Size     |
| View          |
|               |

- :\$1,200,000
- : 130 sqm
- : 357 sqm
  - : https://www.4one4.com.au/property/31-s
  - andy-bay-road-battery-point-tas/768928