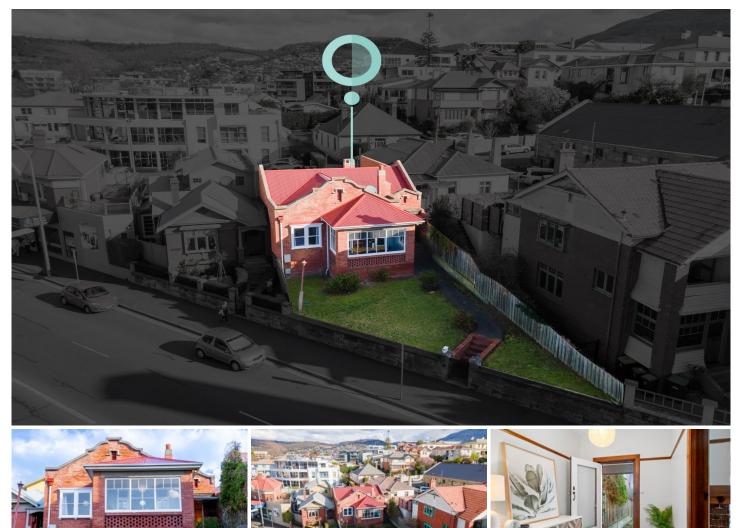

### 31 Sandy Bay Road Battery Point TAS

Built in 1915, combing a perfect mix of personality, unparalleled position and unlimited potential, this property is one that will be a place of pride as you create your own legacy that will last another 100 years.

#### Personality

- ? Beautiful federation era features throughout
- ? High ceilings, picture rails, hardwood floors

? Charming façade with historic retaining wall framing the front

#### Position

? On the border of Battery Point, Sandy Bay & Hobart

? Access from Hampden Road with plenty of off-street parking

? Walking distance to the centre of the city, Salamanca & Sandy Bay