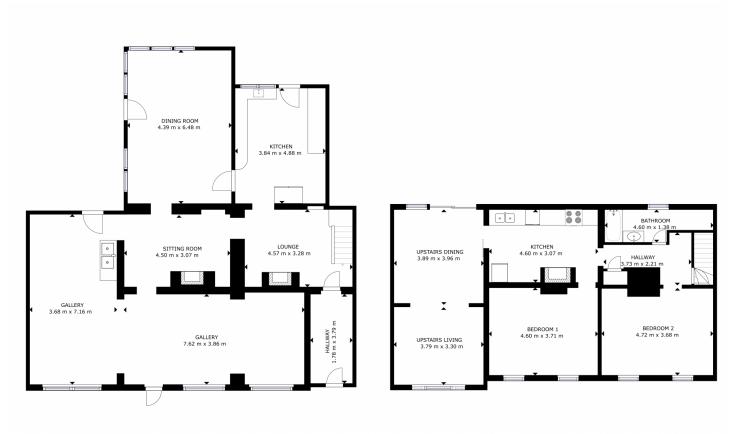

Martin Evans 0362 737 414

GROUND FLOOR SECOND FLOOR

40NE4. PROPERTY CO

GROSS INTERNAL AREA GROUND FLOOR: 149.83 m2, SECOND FLOOR: 96.23 m2 TOTAL: 246.06 m2 SIZES AND DIMENSIONS ARE APPROXIMATE, ACTUAL MAY VARY.