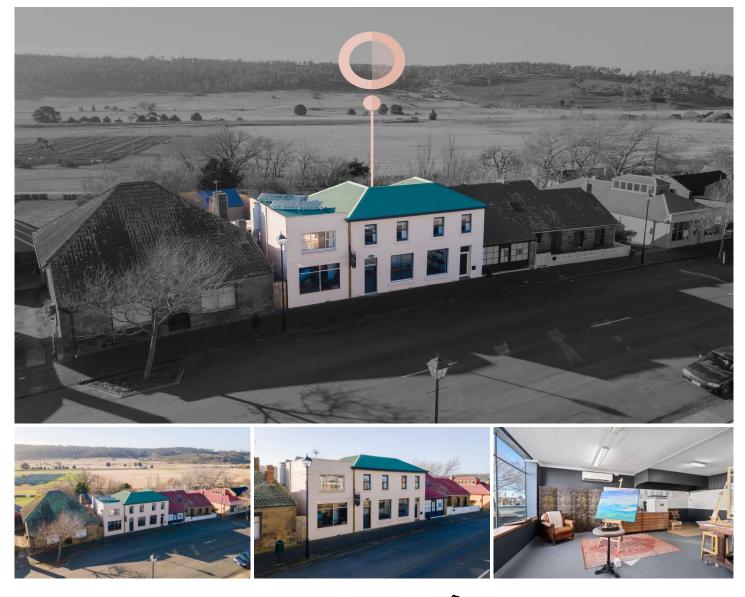

## **102 High Street Oatlands TAS**

Welcome to 102 High St, this beautiful Georgian building is located in the heart of the ever

popular town of Oatlands. With a variety of features including a fantastic multi-use retail/studio space plus a spacious two-bedroom residence upstairs, 40x solar panels with a 10kw inverter, upgraded wiring & plumbing, and a huge garage/workshop at the rear of the property with separate access, and so much more! This property is sure to attract a variety of buyers.

This beautiful historic building is set over two levels and while there have been some recent upgrades, it still retains many of its period features. The street level incorporates a spacious multi-use retail space (currently used as an art studio) which also includes a large kitchen & dining room, 2x separate parlour rooms plus there's plenty of storage space. The residence upstairs offers comfortable living for