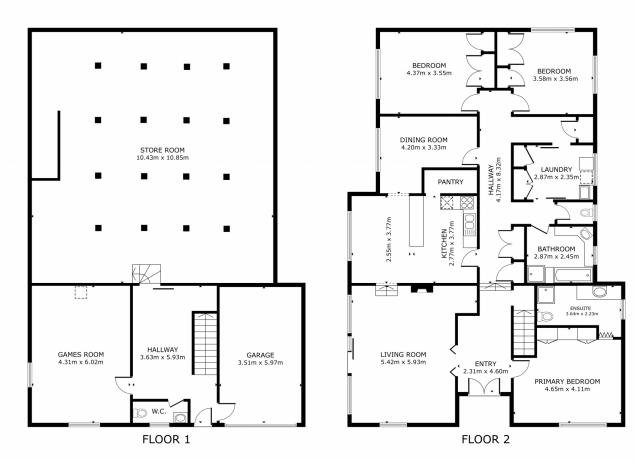

4 🕒 2 📛 3 🖨

Price : \$ 726,000 Building Size : 193 sqm Land Size : 764 sqm

View: https://www.4one4.com.au/property/1-ba sque-place-rosetta-tas/7720498

Martin Evans 0362 737 414

GROSS INTERNAL AREA
FLOOR 1162.4 m<sup>2</sup> FLOOR 2171.3 m<sup>2</sup>
EXCLUDED AREAS: GARAGE 20.8 m<sup>2</sup>
TOTAL: 333.7 m<sup>2</sup>
SIZES AND DIMENSIONS ARE APPROXIMATE, ACTUAL MAY VARY.