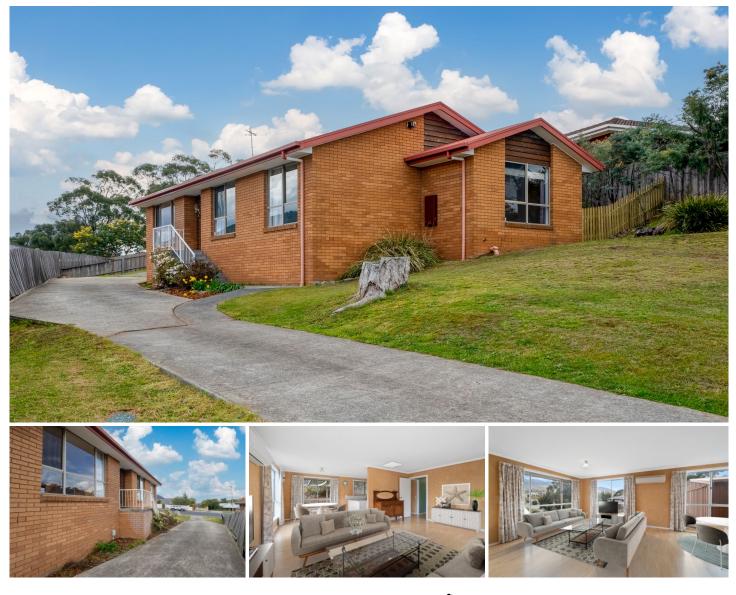

## 24 Arncliffe Road Austins Ferry TAS

If you've been looking for your first home or maybe looking for an investment property, then look no further! This well maintained home offers spacious open-plan living in a very desirable area with a variety of local services and attractions close by, and it's only around 20 mins drive from Hobart's CBD.

This lovely home offers sunny open plan living featuring reverse cycle heating. A well-equipped kitchen/dining area offers plenty of cupboard & bench space and looks over a great level secure outdoor area perfect for entertaining or a safe place for the kids to play. To the right of the entry hall are 3 large bedrooms, two have built-in robes, plus there's a very neat & tidy 3 piece bathroom and a separate toilet. Other great features include an alarm system and the floor coverings & paint are in excellent condition throughout.

## 3 🍋 1 📛 4 🚘

| Price                |
|----------------------|
| <b>Building Size</b> |
| Land Size            |
| View                 |

- : \$ 537,500
- : 102 sqm
- : 642 sqm
- : https://www.4one4.com.au/property/24-a