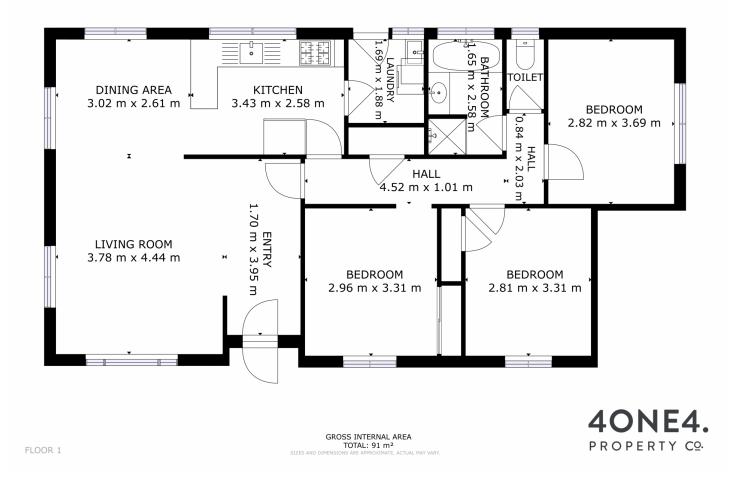

This lovely home offers sunny open plan living featuring reverse cycle heating. A well-equipped kitchen/dining area offers plenty of cupboard & bench space and looks over a great level secure outdoor area perfect for entertaining or a safe place for the kids to play. To the right of the entry hall are 3 large bedrooms, two have built-in robes, plus there's a very neat & tidy 3 piece bathroom and a separate toilet. Other great features include an alarm system and the floor coverings & paint are in excellent condition throughout.

## 3 🍋 1 📛 4 🚘

| Price                |
|----------------------|
| <b>Building Size</b> |
| Land Size            |
| View                 |

- : \$ 537,500
- : 102 sqm
- : 642 sqm
- : https://www.4one4.com.au/property/24-a