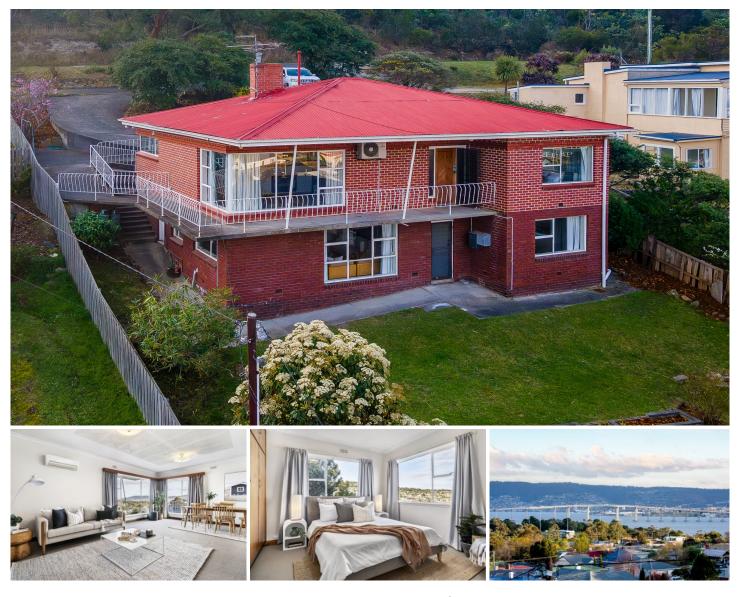

## **10 Tianna Road LINDISFARNE TAS**

Nestled in the heart of Lindisfarne, this stunning residence boasts both space and style. Perfectly tailored for families, its expansive layout offers 4 spacious bedrooms, 2 tidy bathrooms, and not one, but two generous living areas. Every room is thoughtfully designed to provide comfort and functionality, making daily living an absolute pleasure.

But what truly sets this home apart is its mesmerizing panorama. Picture this: sipping your morning coffee while gazing at the shimmering waters of the River Derwent, the iconic Tasman Bridge in the distance, and the picturesque skyline of Hobart's CBD as its backdrop. These views are not just reserved for the daytime. As dusk settles, watch as the city and bridge illuminate, providing a tranquil yet vibrant evening scene, perfect for alfresco dining or simply unwinding.