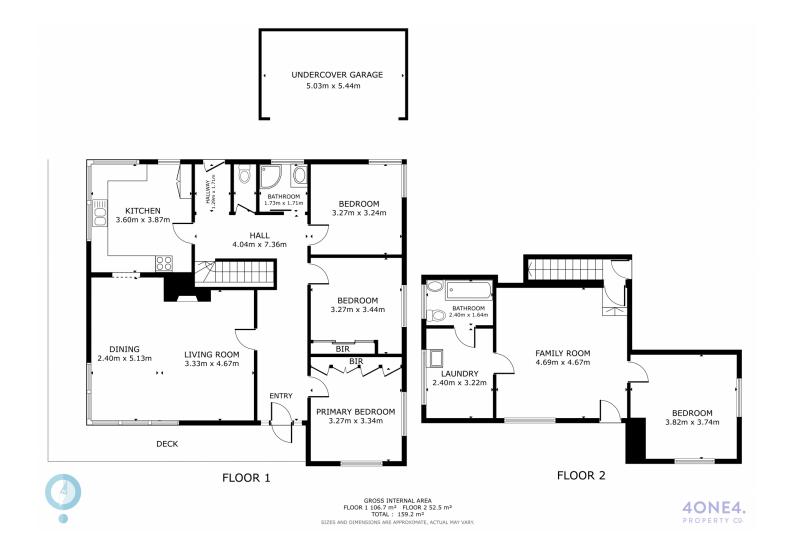

## **10 Tianna Road LINDISFARNE TAS**

Nestled in the heart of Lindisfarne, this stunning residence boasts both space and style. Perfectly tailored for families, its expansive layout offers 4 spacious bedrooms, 2 tidy bathrooms, and not one, but two generous living areas. Every room is thoughtfully designed to provide comfort and functionality, making daily living an absolute pleasure.

## 4 🛤 2 🚔 4 🖨

| Price                |
|----------------------|
| <b>Building Size</b> |
| Land Size            |
| View                 |

- : \$ 727,000
- e: 184 sqm
- : 577 sqm
- : https://www.4one4.com.au/property/10-ti anna-road-lindisfarne-tas/7722819