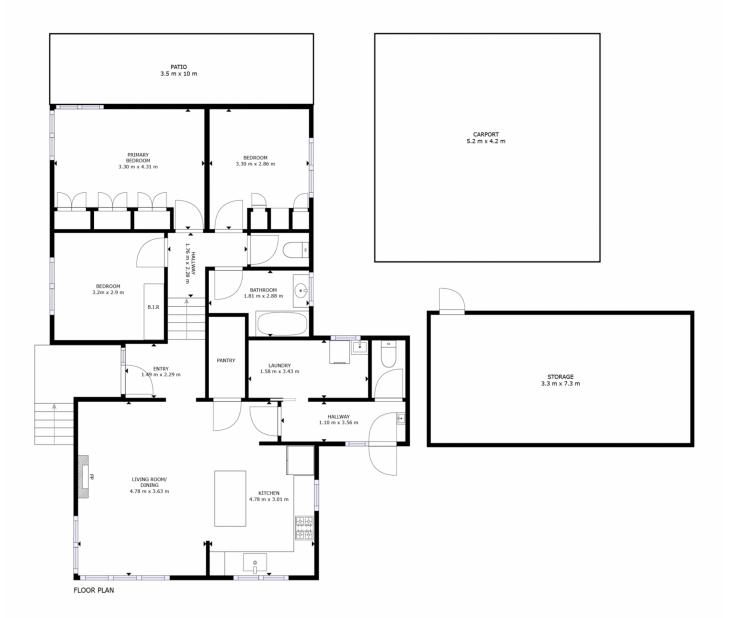

## **4 Hotham Court Glenorchy TAS**

There are countless reasons as to why as human beings, exposure to the sun is not only important to our physical heather, but spiritual as well.

- 4 Hotham Court is a north facing, open plan, split level home that attracts an abundance of light throughout and its charm and sunny disposition proves impossible to resist coming home to.
- 3-bedroom, split level family home with a sun filled outlook
- North Facing
- Stunning polished timber floors throughout
- Beautifully appointed kitchen overlooking the open dining and living area
- All bedrooms have built in storage
- Separate bathroom and second toilet perfect when going

## 3 📭 1 🖺 2 🗬

Price : \$ 528,000 Building Size : 97 sqm Land Size : 647 sqm

View: https://www.4one4.com.au/property/4-ho tham-court-glenorchy-tas/7741709

John McGregor 0419 892 104

**Chris McGregor** 0407 421 177