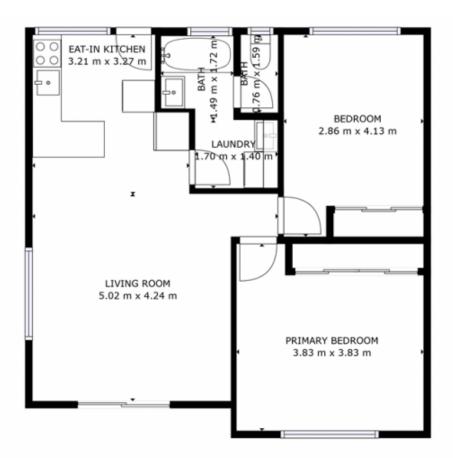

Upon entering, you'll appreciate the neat and tidy design of this unit. The open-plan kitchen, dining, and living areas create a welcoming atmosphere, providing the perfect space for daily living and entertaining. Two generously sized bedrooms with built-in robes offer ample storage and comfort, ensuring everyone in the household has their own space to relax and unwind.

The combined bathroom and laundry area adds convenience to your daily routines, with a separate toilet for added functionality. The property also comes with the convenience of an off-street car space, ensuring that your

GROSS INTERNAL AREA FLOOR 1: 62 m2 TOTAL: 62 m2 40NE4.

FLOOR 1