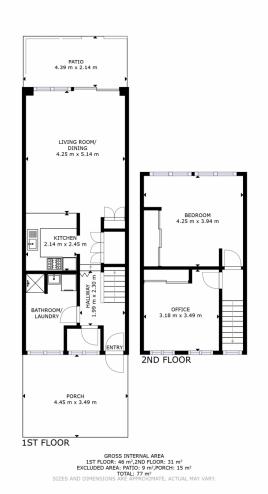

## 6/14A Lowelly Road LINDISFARNE TAS

Nestled within a tidy complex of units in the Heart of Lindisfarne, we proudly present 6/14a Lowelly Road, Lindisfarne. This delightful 2-bedroom, 1-bathroom unit is one not to be missed, offering a promise of a comfortable and low-maintenance lifestyle.

Unfolding across two levels, this unit redefines what it means to live conveniently. Thoughtfully designed, it caters to all your needs, ensuring that life here is nothing short of easy and stress-free. The living space and kitchen are located on the ground floor; with the bedrooms adorning the top level of the premises.

With patio areas to sit and soak in some of the springtime sun at both the front and back of the unit; the fully fenced and easy maintenance yard is perfect for those who want their own little oasis to relax in.

2 📭 1 🖺 2 🗬

Price : Offers Over \$449,000

**Building Size**: 88 sqm **Land Size**: 112 sqm

View: https://www.4one4.com.au/property/614 a-lowelly-road-lindisfarne-tas/7755413

Laurie Gray 0362 737 414

40NE4.
PROPERTY CO.