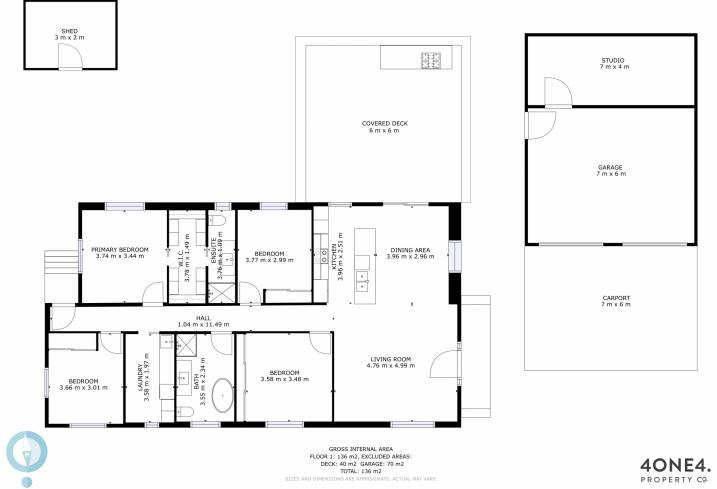

Step inside, and you'll find four bedrooms, each uniquely designed to accommodate the dreams and aspirations of their occupants. Imagine waking up every morning in your personal oasis, a place where you can be yourself. Plus, enjoy the benefits of two bathrooms that enjoy under floor

## 4 🛤 2 🚰 4 🚘

| Price               |
|---------------------|
| <b>Building Siz</b> |
| Land Size           |
| View                |

- :\$767,500
- e: 152 sqm
- : 1636 sqm
- ew
- : https://www.4one4.com.au/property/20-s adri-court-new-norfolk-tas/7756405