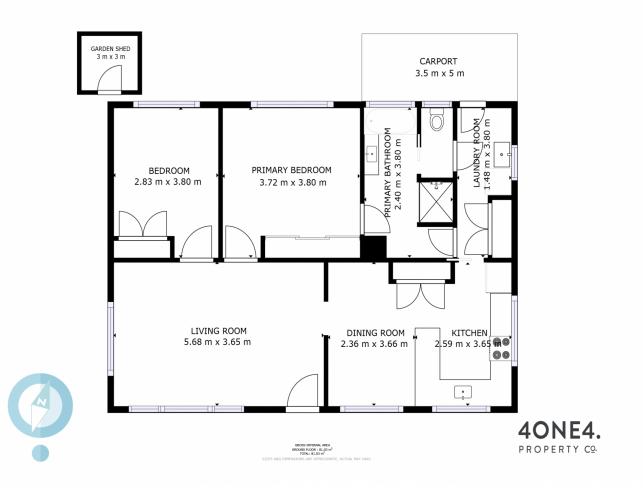

Off the living area, you'll discover two thoughtfully designed

2 🎮 1 🚔 1 🚘

| Price                |
|----------------------|
| <b>Building Size</b> |
| Land Size            |
| View                 |

- : \$ 450,000
  - : 90 sqm
  - : 126 sqm
  - : https://www.4one4.com.au/property/264 0-main-road-berriedale-tas/7757686