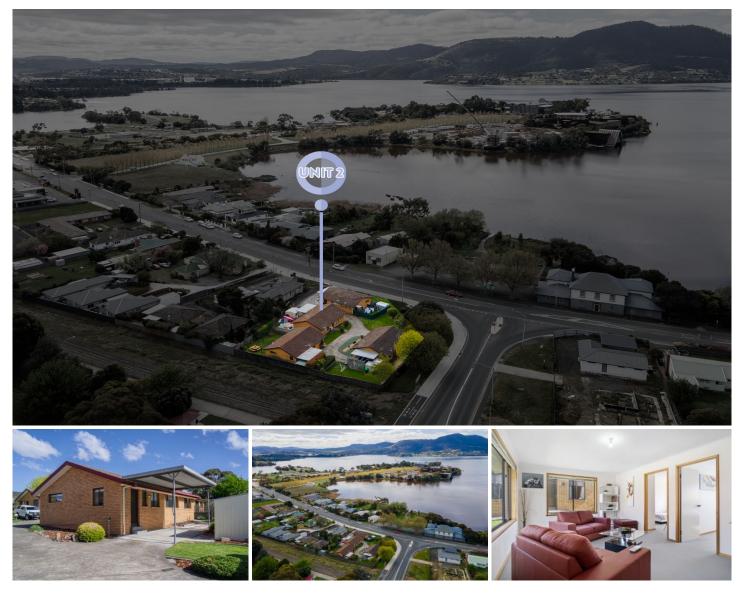

## 2/640 Main Road Berriedale TAS

Welcome to Unit 2/640 Main Road, Berriedale, where a truly exceptional villa awaits your discovery. Nestled within a secure complex in this highly sought-after Berriedale locale, this residence effortlessly captures your attention from the moment you arrive. With its superb features and enviable location, this property offers the perfect blend of comfort, convenience, and style.

As you step through the door, you'll be immediately embraced by the spacious open-plan living area, which beckons you to make yourself at home. This generous space not only allows for seamless living but also provides ample room for relaxation and entertainment, ensuring that you and your loved ones can create lasting memories in this inviting environment.

Off the living area, you'll discover two thoughtfully designed

2 🎮 1 🚔 1 🚘

| Price                |
|----------------------|
| <b>Building Size</b> |
| Land Size            |
| View                 |

- : \$ 450,000
  - : 90 sqm
  - : 126 sqm
  - : https://www.4one4.com.au/property/264 0-main-road-berriedale-tas/7757686