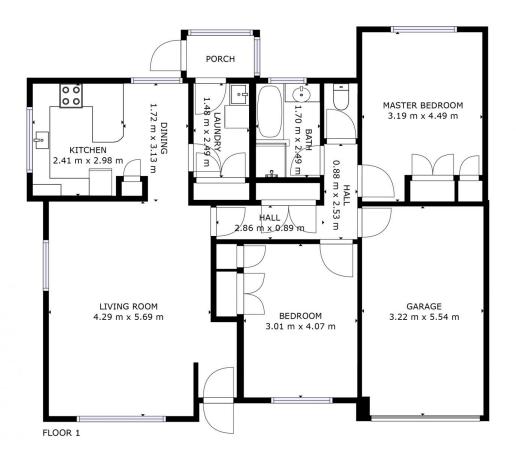

## 2/5 Philip Avenue Montrose TAS

Welcome to this well presented & well maintained 2-bedroom unit, located in a highly sought after area, walking distance to many local services and just a short 15-minute drive from Hobart's CBD. This exceptional property will attract first home buyers to investors and everyone in-between, and offers a range of features that combine comfort & convenience. The property is literally just around the corner from the ever popular Rosetter IGA/bakery, a medical practice & chemist, and even a local service station.

The property is located well off the road ensuring peaceful living, access is gained via a level covered front door entry or drive straight into the garage with internal entry. Once inside, you'll enjoy spacious living with reverse cycle heating and a good size kitchen/dining area. Down the hall are 2 large bedrooms with built-in robes and a very neat &

## 2 🕒 1 📛 2 🖨

Price : \$ 430,000 Building Size : 114 sqm Land Size : 235 sqm

View: https://www.4one4.com.au/property/25-p hilip-avenue-montrose-tas/7781501

Martin Evans 0362 737 414

GROSS INTERNAL AREA
FLOOR 1: 86 m, EXCLUDED AREAS:
PORCH: 2 m, GARAGE: 18 m
TOTAL: 86 m
SIZES AND DIMENSIONS ARE APPROXIMATE, ACTUAL