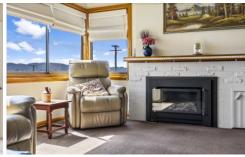

The house boasts four bedrooms, each with built-in robes, and the master bedroom has an additional study or ironing room. The kitchen is a haven for the family cook with plenty of cupboard and bench space, with a dishwasher and reverse cycle air conditioner in the dining area. The spacious living area is perfect for all your entertainment needs, and the gas heater keeps it cozy during winter.