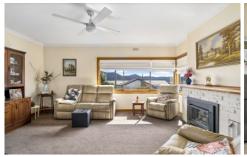

The house boasts four bedrooms, each with built-in robes, and the master bedroom has an additional study or ironing room. The kitchen is a haven for the family cook with plenty of cupboard and bench space, with a dishwasher and reverse cycle air conditioner in the dining area. The spacious living area is perfect for all your entertainment needs, and the gas heater keeps it cozy during winter.