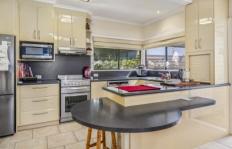

The house boasts four bedrooms, each with built-in robes, and the master bedroom has an additional study or ironing room. The kitchen is a haven for the family cook with plenty of cupboard and bench space, with a dishwasher and reverse cycle air conditioner in the dining area. The spacious living area is perfect for all your entertainment needs, and the gas heater keeps it cozy during winter.