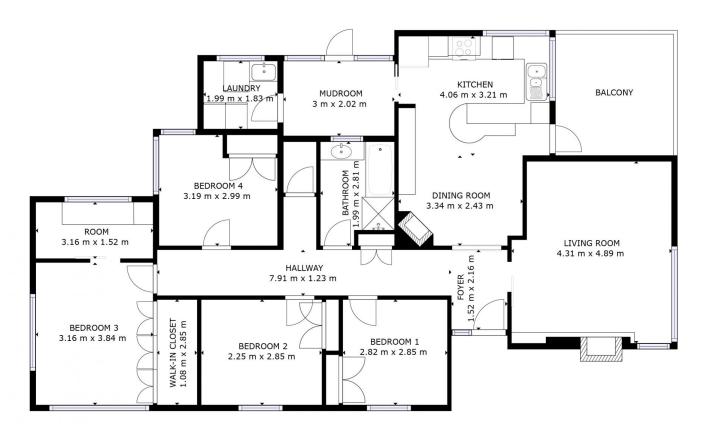

The house boasts four bedrooms, each with built-in robes, and the master bedroom has an additional study or ironing room. The kitchen is a haven for the family cook with plenty of cupboard and bench space, with a dishwasher and reverse cycle air conditioner in the dining area. The spacious living area is perfect for all your entertainment needs, and the gas heater keeps it cozy during winter.

Down the hallway, you'll find the four bedrooms, a three-piece bathroom, and a separate toilet. The large laundry room has plenty of space for extra fridges or

4 **-** 1 **-** 4 **-**

Price : \$ 630,000 Building Size : 137 sqm Land Size : 559 sqm