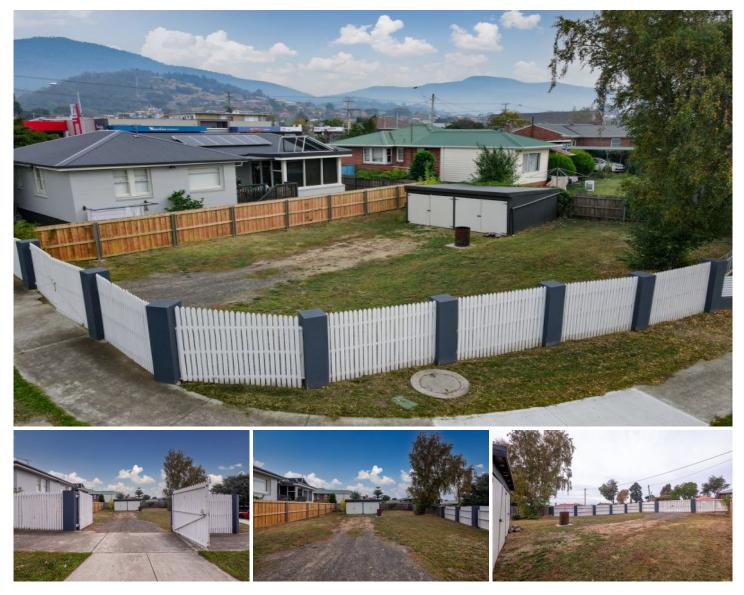

## 2/519 Main Road Montrose TAS

If you've been looking for the perfect home but can't find anything, why not build it! This terrific little block of land is perfect for many buyers from people looking to downsize, first home buyers and investors too. And with your driveway in Morriss Ave (which is a quiet cul-de-sac) it should definitely tick plenty of boxes.

The block is nice and level making it easy to build on, it's fully fenced and has a handy storage shed already on site. The property is located opposite the popular Rosetta Bakery, a doctors surgery, chemist and a petrol station, and the Glenorchy CBD is within walking distance just down the road. For more information, contact Martin today.