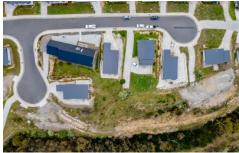

## 28 McGill Rise Claremont TAS

If you have been left wanting to build a little home to call you own, in your own style, on your own terms, but have watched prices get futher and further out of reach, this just might be the perfect opportunity for you.

There isn't the space to build a mansion but once completed you will have incredible views and wil be minutes away from the local shops & schools.

Why spend the same amount of money on a 30 year old unit when you can have a brand new home, built by you, for you.

- 465m2 of land
- Phenomenal Views
- MInutes away from local shops and schools
- Only 20 minutes from Hobart central

**Price** : \$ 105,000 **Land Size** : 465 sqm

View: https://www.4one4.com.au/property/28-mcgi