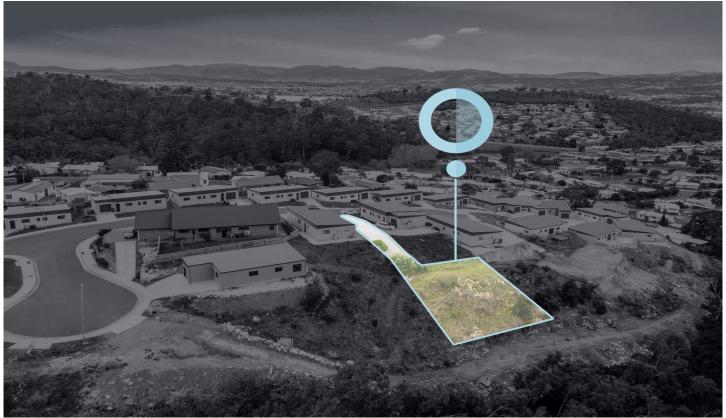

## 28 McGill Rise Claremont TAS

If you have been left wanting to build a little home to call you own, in your own style, on your own terms, but have watched prices get futher and further out of reach, this just might be the perfect opportunity for you.

There isn't the space to build a mansion but once completed you will have incredible views and wil be minutes away from the local shops & schools.

Why spend the same amount of money on a 30 year old unit when you can have a brand new home, built by you, for you.

- 465m2 of land
- Phenomenal Views
- MInutes away from local shops and schools
- Only 20 minutes from Hobart central

**Price** : \$ 105,000 **Land Size** : 465 sqm

View: https://www.4one4.com.au/property/28-mcgi