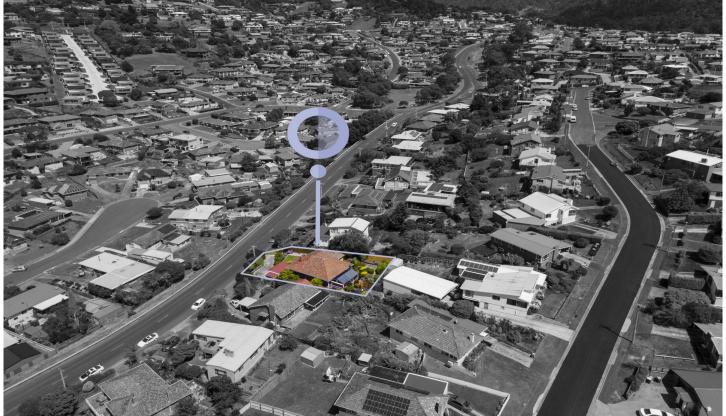

## 70 Berriedale Road Berriedale TAS

Are you finding it very difficult to buy the property that will give your family the privacy they would like? Well the property at 70 Berriedale Road is perfect for a large family, consisting of five bedrooms and two bathrooms.

5 🗀 2 🔓 2 🖨

Price : \$ 628,000 Building Size : 132 sqm Land Size : 0.06 ha

View: https://www.4one4.com.au/property/70-b erriedale-road-berriedale-tas/7822266

Laurie Gray 0362 737 414

GROSS INTERNAL AREA FLOOR 1: 24 m², FLOOR 2: 116 m² EXCLUDED AREAS: PATIO: 32 m² TOTAL: 140 m²