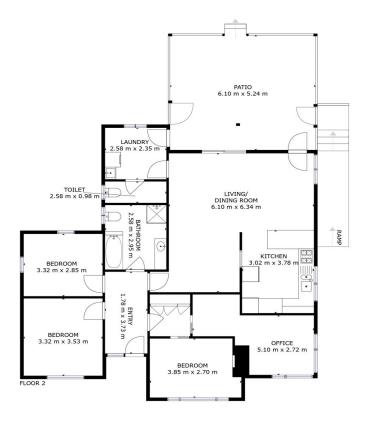

## 70 Berriedale Road Berriedale TAS

Are you finding it very difficult to buy the property that will give your family the privacy they would like? Well the property at 70 Berriedale Road is perfect for a large family, consisting of five bedrooms and two bathrooms.

The open plan kitchen / dining and living areas are perfect for entertaining and the kitchen has ample bench and storage space, Ideal for preparing those dinner parties or family functions.

Sliding doors open out to a beautiful undercover alfresco area surrounded by easily maintained shrubberies.

5 🗀 2 🔓 2 🖨

Price : \$ 628,000 Building Size : 132 sqm Land Size : 0.06 ha

View: https://www.4one4.com.au/property/70-b erriedale-road-berriedale-tas/7822266

Laurie Gray 0362 737 414

GROSS INTERNAL AREA FLOOR 1: 24 m², FLOOR 2: 116 m² EXCLUDED AREAS: PATIO: 32 m² TOTAL: 140 m²