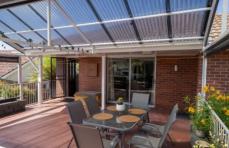

The open plan kitchen / dining and living areas are perfect for entertaining and the kitchen has ample bench and storage space, Ideal for preparing those dinner parties or family functions.

Sliding doors open out to a beautiful undercover alfresco area surrounded by easily maintained shrubberies.