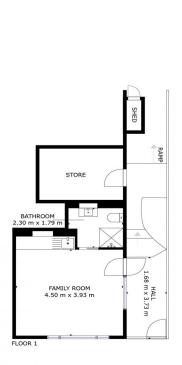

Underneath this home there is a workshop  $\slash$  storage area, perfect for the hobbiest  $% \left( 1\right) =\left( 1\right) +\left( 1\right) =\left( 1\right) +\left( 1\right) +\left$ 

This property is conveniently located only 5 minutes drive

5 🗀 2 🔓 2 🖨

Price : \$ 628,000 Building Size : 132 sqm Land Size : 0.06 ha

View: https://www.4one4.com.au/property/70-b erriedale-road-berriedale-tas/7822266

Laurie Gray 0362 737 414

GROSS INTERNAL AREA FLOOR 1: 24 m², FLOOR 2: 116 m² EXCLUDED AREAS: PATIO: 32 m² TOTAL: 140 m²