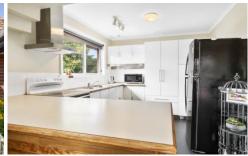

The open plan kitchen / dining and living areas are perfect for entertaining and the kitchen has ample bench and storage space, Ideal for preparing those dinner parties or family functions.

Sliding doors open out to a beautiful undercover alfresco area surrounded by easily maintained shrubberies.