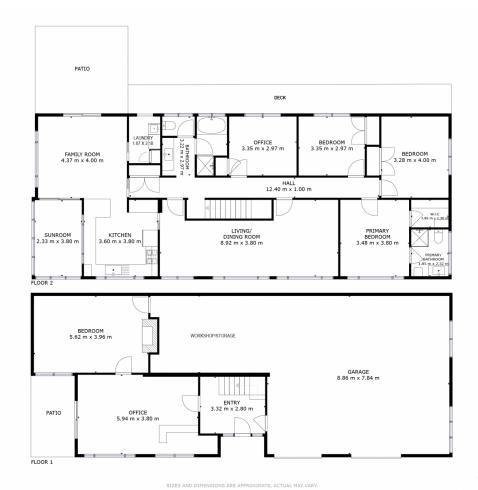

## 6 Sunlea Place GLENORCHY TAS

Introducing 6 Sunlea Place, Glenorchy - your next dream home awaits!

Nestled on a generous private internal 1878sqm block, this large 330m2 property boasts unparalleled space and versatility.

Enjoy the luxury of a large new fully fenced private backyard, complete with outbuildings and the potential for an extra dwelling, subject to council approval.

Entertain in style on the expansive deck, perfect for gatherings with friends and family. With 5 bedrooms and 2 renovated bathrooms, there's room for everyone to unwind comfortably.

Multiple living and entertainment areas across two floors,

5 **4** 2 **4** 4

Price : \$ 839,999 Building Size : 330 sqm Land Size : 1878 sqm

View : https://www.4one4.com.au/property/6-su nlea-place-glenorchy-tas/7825727