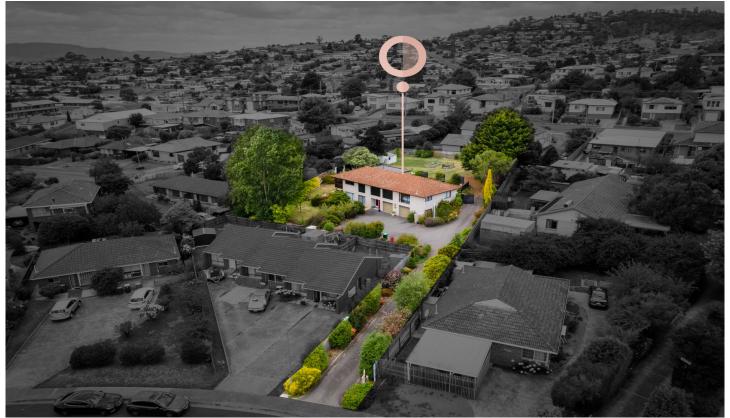

## 6 Sunlea Place GLENORCHY TAS

Introducing 6 Sunlea Place, Glenorchy - your next dream home awaits!

Nestled on a generous private internal 1878sqm block, this large 330m2 property boasts unparalleled space and versatility.

Enjoy the luxury of a large new fully fenced private backyard, complete with outbuildings and the potential for an extra dwelling, subject to council approval.

Entertain in style on the expansive deck, perfect for gatherings with friends and family. With 5 bedrooms and 2 renovated bathrooms, there's room for everyone to unwind comfortably.

Multiple living and entertainment areas across two floors,

5 **4** 2 **4** 4

Price : \$ 839,999 Building Size : 330 sqm Land Size : 1878 sqm

View : https://www.4one4.com.au/property/6-su nlea-place-glenorchy-tas/7825727