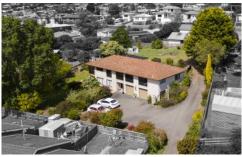

## 6 Sunlea Place GLENORCHY TAS

Introducing 6 Sunlea Place, Glenorchy - your next dream home awaits!

Nestled on a generous private internal 1878sqm block, this large 330m2 property boasts unparalleled space and versatility.

Enjoy the luxury of a large new fully fenced private backyard, complete with outbuildings and the potential for an extra dwelling, subject to council approval.

Entertain in style on the expansive deck, perfect for gatherings with friends and family. With 5 bedrooms and 2 renovated bathrooms, there's room for everyone to unwind comfortably.

Multiple living and entertainment areas across two floors,

5 **4** 2 **4** 4

Price : \$ 839,999 Building Size : 330 sqm Land Size : 1878 sqm

View : https://www.4one4.com.au/property/6-su nlea-place-glenorchy-tas/7825727