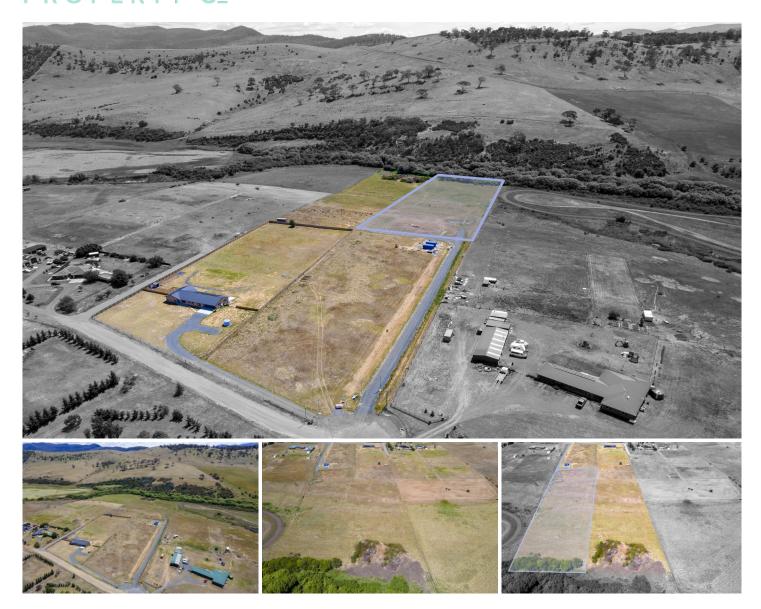

## 65C Lachlan Court Brighton TAS

This 1.3 hectare block is the last one of this subdivision.

Ideal block for building your new family home, this position will give you the serenity of rural living whilst being only 35 minutes from the Glenorchy CBD.

This block has water to the site and a temporary power box is in position ready and waiting to start building your new home.

With the brighton community growing at a fast pace and the new high school that is being built could not have been timed better.

Whoever buys this block of land should be confident that there investment would be sound

**Price** : \$ 400,000 **Land Size** : 1.3 ha

View: https://www.4one4.com.au/property/65c-lac

hlan-court-brighton-tas/7839041