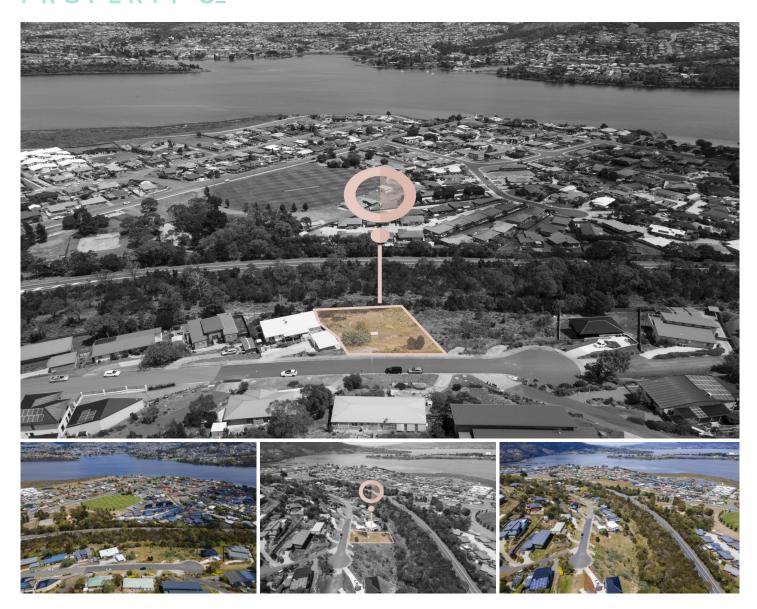

## 32 Grevillea Avenue Old Beach TAS

32 Grevillia Avenue is set in a quiet cul de sac with views reserved for a magazine cover.

Set on just shy of a 1,000 square meters you have the potential to build a phenonemal home with magestic views that take you accross the river to the top of the mountain.

You're accompanied by modern family homes that promotes a safe and secure community, and at the bottom end of the property you are seperated by crown land which guaruntees a greater level of privacy.

And the best part? you're only 25 minutes from the centre of Hobart City or the wine regions of Richmond & 15 minutes from Glenorchy central that caters for all your essential needs.

Price : Offers Around \$225,000

Land Size: 986 sqm

View : https://www.4one4.com.au/property/32-grevi

llea-avenue-old-beach-tas/7841506

John McGregor 0419 892 104