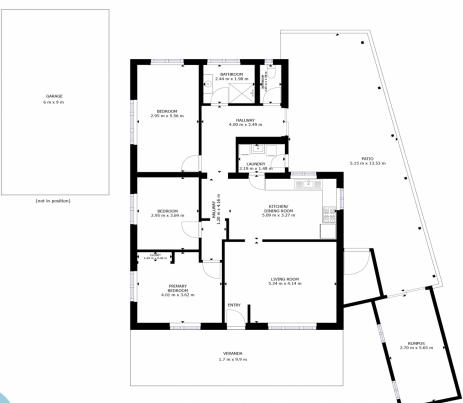

40NE4.

FLOOR PLAN
GROSS INTERNAL AREA
FLOOR PLAN: 128 m²
EXCLUDED AREA: PATIO: 54 m²
SIZES AND DIMENSIONS ARE APPROXIMATE, ACTUAL MAY VARY.