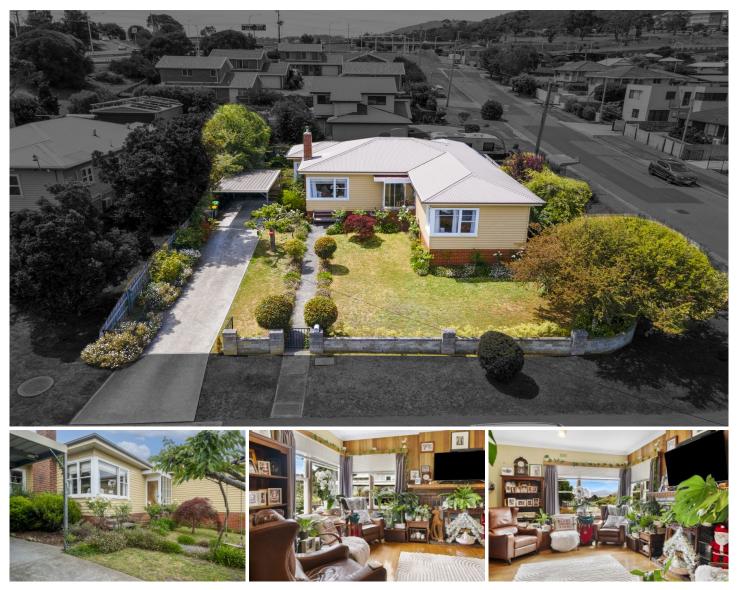

## **15 Conara Road MONTAGU BAY TAS**

Montagu Bay is a small suburb on the Eastern Shore of the Derwent River with less than 350 homes. Family friendly and hard to buy into, your minutes away from shopping centres, restaurants, health services, schools, golf, parks a boat marina and the list goes on.

15 Conara, is a beautiful sunny property with polished timber floors and mid-century charm and coupled with level access from the back, is the ultimate forever home.

There are 3 bedrooms, 2 bathrooms, a light and sunny kitchen & dining area that opens out to a courtyard, charming gardens and all within minutes away to all the features residents in the area love.

This is the kind of property that is not only hard to find, but even harder to let go of and should you make the home