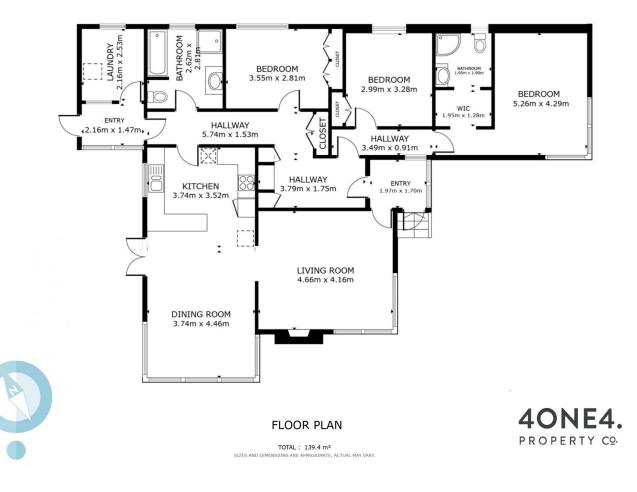

15 Conara, is a beautiful sunny property with polished timber floors and mid-century charm and coupled with level access from the back, is the ultimate forever home.

There are 3 bedrooms, 2 bathrooms, a light and sunny kitchen & dining area that opens out to a courtyard, charming gardens and all within minutes away to all the features residents in the area love.

## 3 🍋 2 📛 1 🚘

| Price         |
|---------------|
| Building Size |
| Land Size     |
| View          |

- : \$738,000
- : 141 sqm
- : 537 sqm
- : https://www.4one4.com.au/property/15-c

John McGregor 0419 892 104