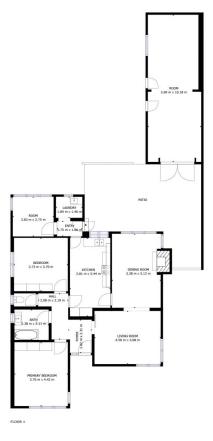

Patrick Berry 0362 737 414

GROSS INTERNAL AREA FLOOR 1: 150 m2, EXCLUDED AREAS: PATID: 43 m2 TOTAL: 150 m2 SIZES AND DIMENSIONS ARE APPROXIMATE, ACTUAL MAY VARY.