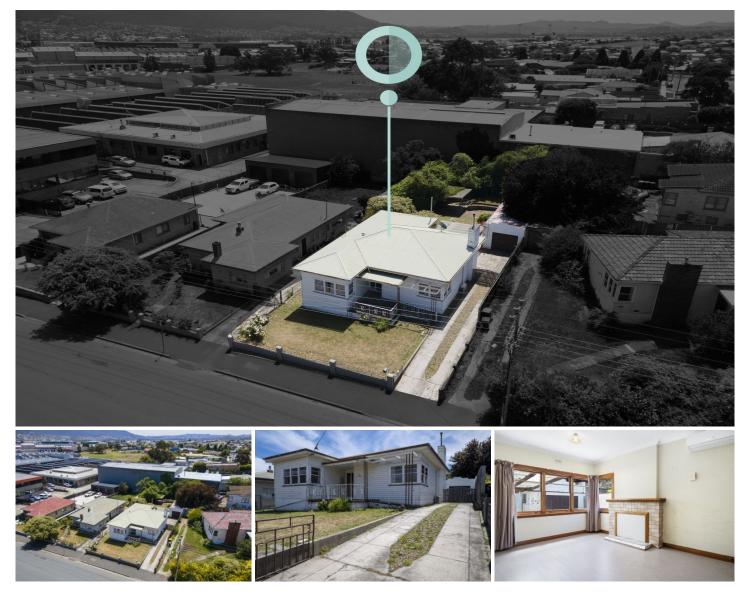

## **34 Lampton Avenue Derwent Park TAS**

Located in the bustling location of Derwent Park, a welcoming house proudly stands on a generous 688sqm estate, offering an enticing opportunity for first-home buyers and investors alike to unlock its potential and create their own story within this inviting home.

Illuminated by abundant natural light, this 102 sqm home features a cosy heat pump for year-round comfort. The seamless transition from the living room to the kitchen creates a free-flowing layout that is perfect for entertaining and family gatherings. Located close to essential services, this energy-efficient residence offers its residents a comfortable and inviting living experience.

This home boasts three bedrooms, a well-appointed bathroom, and built-in wardrobes that provide ample storage space, making living a pleasure.

## 3 🍋 1 🚔 1 🚘

| Price               |
|---------------------|
| <b>Building Siz</b> |
| Land Size           |
| View                |

- : \$ 490,000
- e: 102 sqm : 688 sqm
- : https://www.4one4.com.au/property/34-I ampton-avenue-derwent-park-tas/78530 93