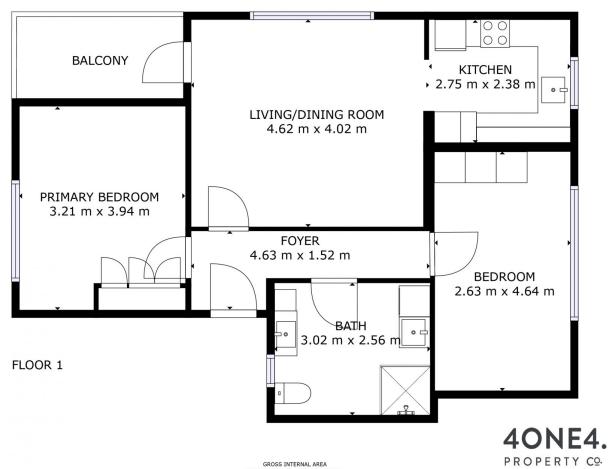

GROSS INTERNAL AREA
FLOOR 1: 65 m2, EXCLUDED AREAS:
BALCONY: 5 m2
TOTAL: 65 m2
7FS AND DIMENSIONS ARE APPROXYMATE, ACTUAL M

SIZES AND DIMENSIONS ARE APPROXIMATE, ACTUAL MAY VARY.