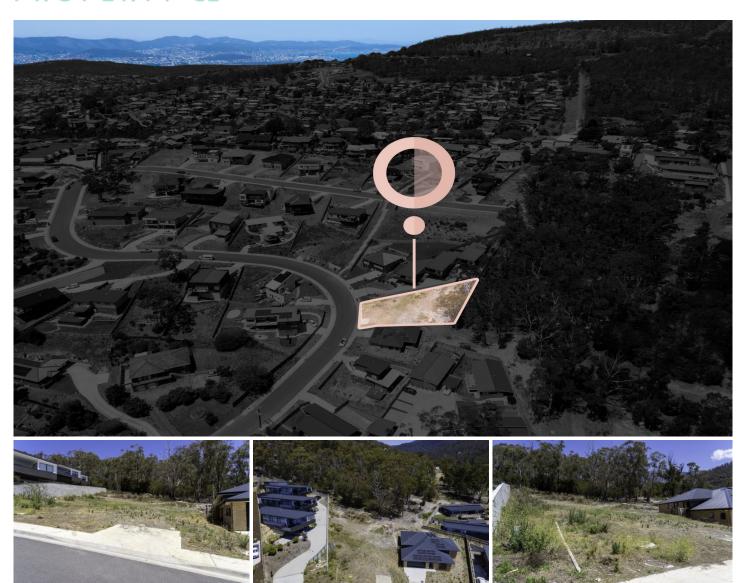

## 18 Beaumont Road Lenah Valley TAS

This gently sloping vacant block is ideally located in Lenah Valley only 10 minutes drive to the Hobart CBD and 10 minutes from the Glenorchy City Centre.

Don't miss your chance to build your dream home on this fully serviced block in a suburb that is so popular. Most of the vacant land that is on the market in this area is very steep which adds to the building cost, but not this one it gently slopes left to right and a gentle slope from the back of the block down to the road

If you are planning a family or already have one, this block is perfect for you. This suburb has everything for you such as schools, bus transport, recreational areas, coffee shops, supermarket, and lots more to offer.

Don't leave it too long call me on my mobile today, the first

**Price** : \$330,000 + **Land Size** : 755 sqm

View: https://www.4one4.com.au/property/18-bea umont-road-lenah-valley-tas/7867903

Laurie Gray 0362 737 414