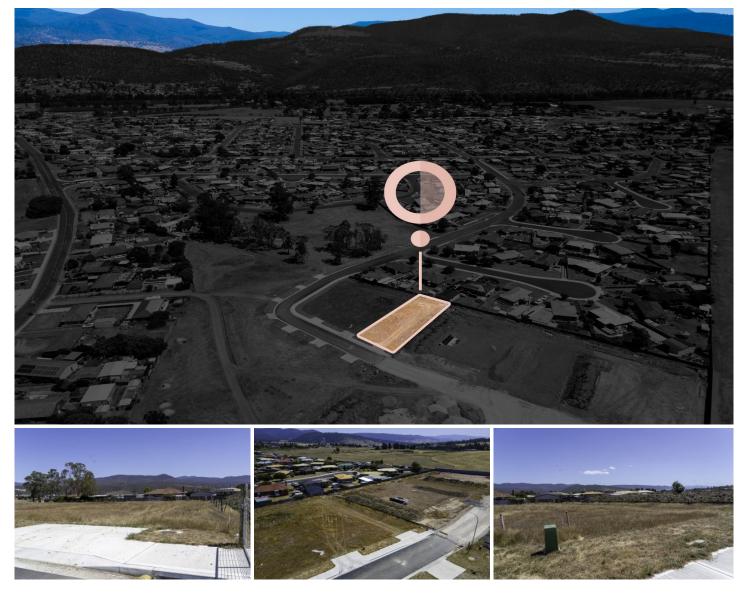

## 113 Benjamin Trc New Norfolk TAS

Don't procrastinate to long or you will miss out on this level fully serviced building block at 113 Benjamin Terrace New Norfolk.

This block of land is situated in one of the fastest growing townships in Southern Tasmania, New Norfolk and has been hailed as the antique capital of the world or even the valley of love.

Whatever you want to call New Norfolk you can't dispute how fast it is growing, with subdivisions opening up as you enter the township, if you cross the bridge in New Norfolk, just up the road you will find the Benjamin Terrace subdivision where lot 3 or number 113 Benjamin Terrace is situated and where your dream begins.

The vacant block is 736 square metres in total, plenty of

Price : Offers Over \$200,000

- Land Size : 736 sqm
- View : https://www.4one4.com.au/property/113-be njamin-trc-new-norfolk-tas/7868862

Laurie Gray 0362 737 414