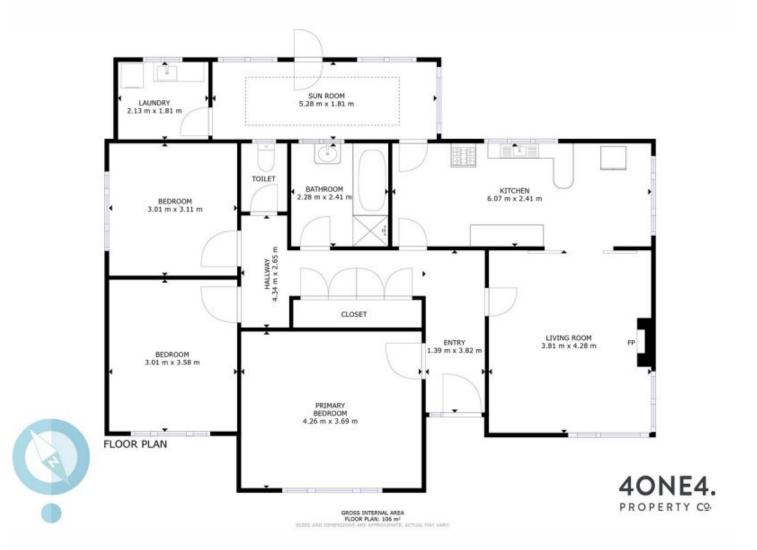

Set on 683sqm of gently sloping land, the property has plenty of street frontage allowing for both off street parking and a single garage. The concrete driveway extends also to the rear yard where there is ample space for family activities and space to enjoy the low maintenance garden.

Moving inside you are invited to enjoy a functional layout which consists of an open flowing kitchen and lounge area, three generous bedrooms, a central bathroom and separate toilet. An additional sunroom provides an excellent place for additional living or as a 'muck room' as it offers direct access to both the back yard or and laundry.

3 🕮 1 🟪 3 🚘

Price : \$ 580,000 Building Size : 101 sqm Land Size : 683 sqm

Land Size : 683 sqm View : https://www.4one4.

: https://www.4one4.com.au/property/64-g ordons-hill-road-lindisfarne-tas/7892898

Aaron Murray 0418969859