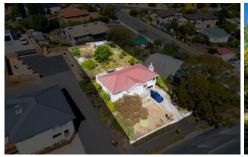

Set on 683sqm of gently sloping land, the property has plenty of street frontage allowing for both off street parking and a single garage. The concrete driveway extends also to the rear yard where there is ample space for family activities and space to enjoy the low maintenance garden.