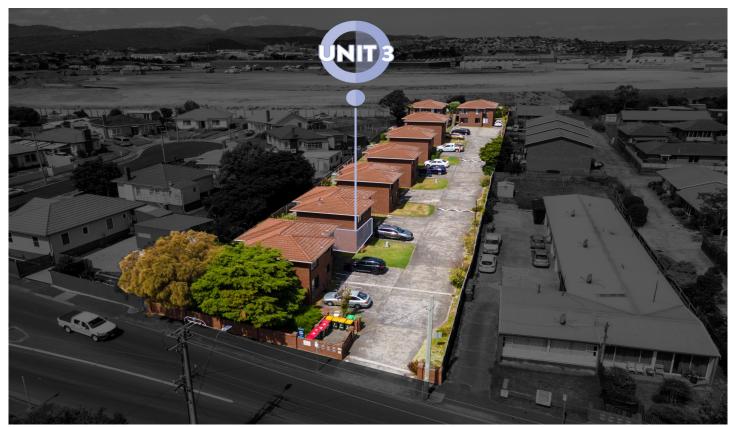

## 3/31 Elwick Road GLENORCHY TAS

Welcome to this charming townhouse located in the sought-after Glenorchy area. This delightful home is set on a generous 91sqm block and is conveniently close to all services.

40NE4.

GROUND

SIZES AND DIMENSIONS ARE APPROXIMATE, ACTUAL MAY VARY.