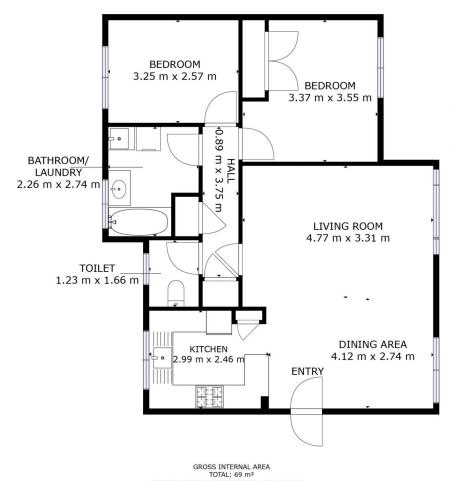

## 3/31 Elwick Road GLENORCHY TAS

Welcome to this charming townhouse located in the sought-after Glenorchy area. This delightful home is set on a generous 91sqm block and is conveniently close to all services.

As you step inside, you will be greeted by an abundance of natural light flowing through the open-plan living area. The spaciousness of the home is spread over 76sqm, offering plenty of room for comfortable living.

The two bedrooms in this townhouse are both generously sized and feature built-in wardrobes, providing ample storage space. The bathroom is well-appointed and includes a convenient laundry area.

The light and airy kitchen is a true highlight of this home. The dining room seamlessly flows from the kitchen,

## 2 📭 1 🖺 1 🖨

**Price**: \$350,000-\$365,000

Building Size: 76 sqm Land Size: 91 sqm

View: https://www.4one4.com.au/property/331-elwick-road-glenorchy-tas/7895233

Shaun McGuire 0362 737 414

Patrick Berry 0362 737 414