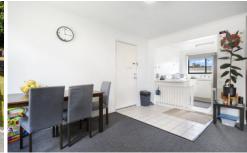

As you step inside, you will be greeted by an abundance of natural light flowing through the open-plan living area. The spaciousness of the home is spread over 76sqm, offering plenty of room for comfortable living.

The two bedrooms in this townhouse are both generously sized and feature built-in wardrobes, providing ample storage space. The bathroom is well-appointed and includes a convenient laundry area.

The light and airy kitchen is a true highlight of this home. The dining room seamlessly flows from the kitchen,