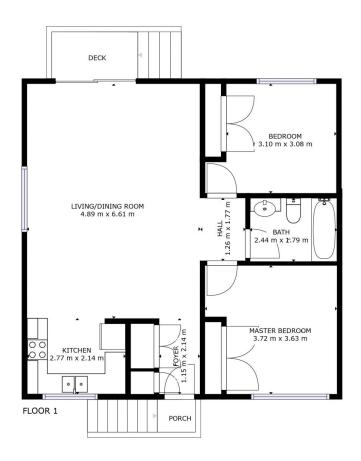

Two good size bedrooms and a tidy central bathroom feature as well as a spacious open plan living area, and hideaway laundry.

Outside, the fully fenced rear yard offers a safe and secure space for relaxation and play. It's the perfect retreat after a long day, providing peace of mind for both families and furry friends alike.

## 2 😕 1 🖺 1 🖨

Price : \$ 325,000 Building Size : 81 sqm Land Size : 244 sqm

View: https://www.4one4.com.au/property/620-24-austin-crescent-bridgewater-tas/7917

475

**Marilyn Rooney** 0408 579 454

GROSS INTERNAL AREA FLOOR 1: 76 ㎡, EXCLUDED AREAS: PORCH: 1 ㎡ TOTAL: 76 ㎡

SIZES AND DIMENSIONS ARE APPROXIMATE, ACTUAL MAY VARY.

40NE4.