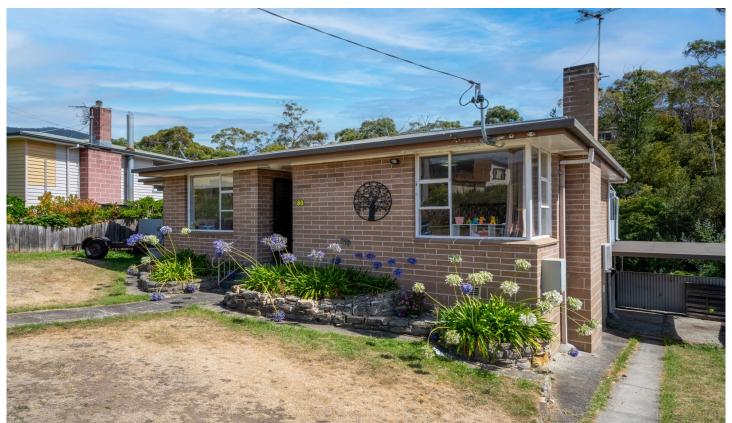

## **80 Chippendale Street CLAREMONT TAS**

What a fantastic opportunity to get into the market. Whether you're looking for your first home or an investment property, this terrific family home offers sunny spacious living, a great little sunroom perfect for BBQ's, and it looks over a large secure garden, undercover parking, and it's ideally located at the end of a quiet cul-de-sac.

Upon entry you're greeted by an entry hall and central hallway, to the right is a bright & sunny living room featuring reverse cycle heating, and a lovely timber kitchen with plenty of cupboard and bench space, and is located adjacent to the sunroom overlooking the backyard and beyond. To the left are 3 good size bedrooms plus a neat & tidy bathroom & separate toilet.

Other terrific features include a very handy little workshop space underneath, accessed from the carport, perfect for

3 🕮 1 🖺 3 🗬

Price : Offers Over \$495,000

**Building Size**: 100 sqm **Land Size**: 683 sqm