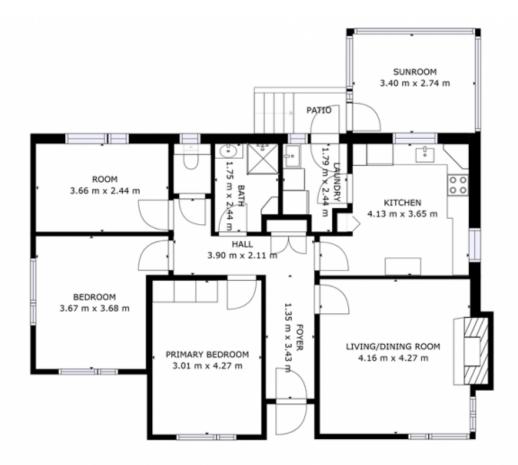

## **80 Chippendale Street CLAREMONT TAS**

What a fantastic opportunity to get into the market. Whether you're looking for your first home or an investment property, this terrific family home offers sunny spacious living, a great little sunroom perfect for BBQ's, and it looks over a large secure garden, undercover parking, and it's ideally located at the end of a quiet cul-de-sac.

Upon entry you're greeted by an entry hall and central hallway, to the right is a bright & sunny living room featuring reverse cycle heating, and a lovely timber kitchen with plenty of cupboard and bench space, and is located adjacent to the sunroom overlooking the backyard and beyond. To the left are 3 good size bedrooms plus a neat & tidy bathroom & separate toilet.

Other terrific features include a very handy little workshop space underneath, accessed from the carport, perfect for

3 🕮 1 🖺 3 🗬

Price : Offers Over \$495,000

**Building Size**: 100 sqm **Land Size**: 683 sqm