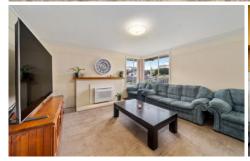

Upon entry you're greeted by an entry hall and central hallway, to the right is a bright & sunny living room featuring reverse cycle heating, and a lovely timber kitchen with plenty of cupboard and bench space, and is located adjacent to the sunroom overlooking the backyard and beyond. To the left are 3 good size bedrooms plus a neat & tidy bathroom & separate toilet.