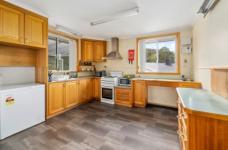

Upon entry you're greeted by an entry hall and central hallway, to the right is a bright & sunny living room featuring reverse cycle heating, and a lovely timber kitchen with plenty of cupboard and bench space, and is located adjacent to the sunroom overlooking the backyard and beyond. To the left are 3 good size bedrooms plus a neat & tidy bathroom & separate toilet.