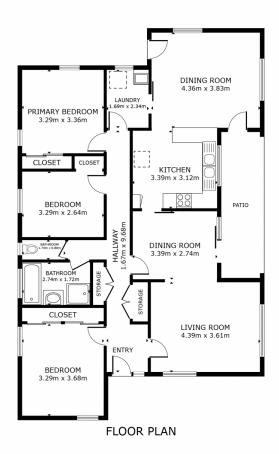

## 12 Park Road DOWSING POINT TAS

Ideal for the growing family 12 Park Road consists of 4 good-sized bedrooms, 2 living areas and 1 bathroom. The home is constructed of external brick with a galvanised roof and aluminium window frames.

Built on 991 square metres of level land, This property has plenty of room on the right-hand side of the existing dwelling to provide the required access for a development opportunity (STCA).

If you decide not to develop a unit in the backyard it would be ideal for that family game of cricket or maybe netball or tennis, it has plenty of room.

GROSS INTERNAL AREA FLOOR PLAN 118.1 m<sup>2</sup> EXCLUDED AREAS: PATIO 9.2 m<sup>2</sup> TOTAL: 118.1 m<sup>2</sup> ND DIMENSIONS ARE APPROXIMATE, ACTUAL MAY VARY.

40NE4.