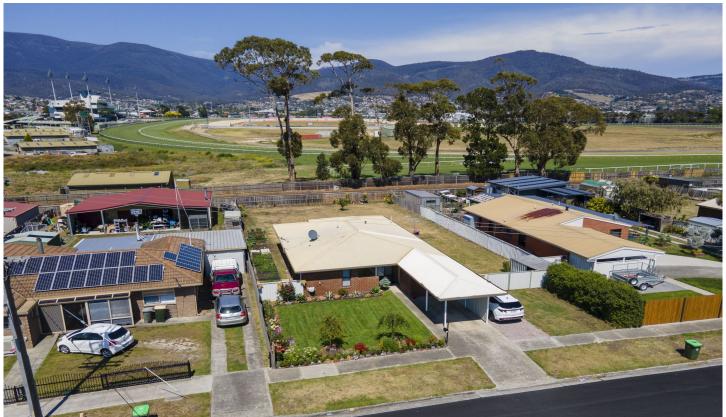

## 12 Park Road DOWSING POINT TAS

Ideal for the growing family 12 Park Road consists of 4 good-sized bedrooms, 2 living areas and 1 bathroom. The home is constructed of external brick with a galvanised roof and aluminium window frames.

Built on 991 square metres of level land, This property has plenty of room on the right-hand side of the existing dwelling to provide the required access for a development opportunity (STCA).

If you decide not to develop a unit in the backyard it would be ideal for that family game of cricket or maybe netball or tennis, it has plenty of room.

## 3 📭 1 🔓 5 🗬

**Price** : \$724,000 to \$760,000

**Building Size**: 140 sqm **Land Size**: 991 sqm

View : https://www.4one4.com.au/property/12-p

ark-road-dowsing-point-tas/7935438

Laurie Gray 0362 737 414