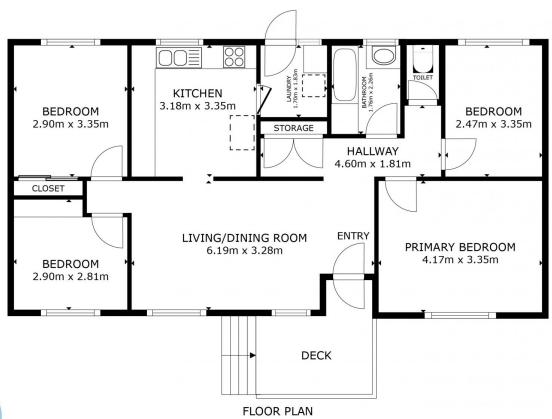

4 **4** 1 📛 2 🖨

Price : \$ 535,000 Building Size : 102 sqm Land Size : 620 sqm

View: https://www.4one4.com.au/property/1-surada-place-glenorchy-tas/7954596

Laurie Gray 0362 737 414

**Aaron Murray** 0418969859

GROSS INTERNAL AREA FLOOR PLAN 87.8 m<sup>2</sup> EXCLUDED AREAS: DECK 6.8 m<sup>2</sup> TOTAL: 87.8 m<sup>2</sup>

SIZES AND DIMENSIONS ARE APPROXIMATE, ACTUAL MAY VARY.

40NE4.