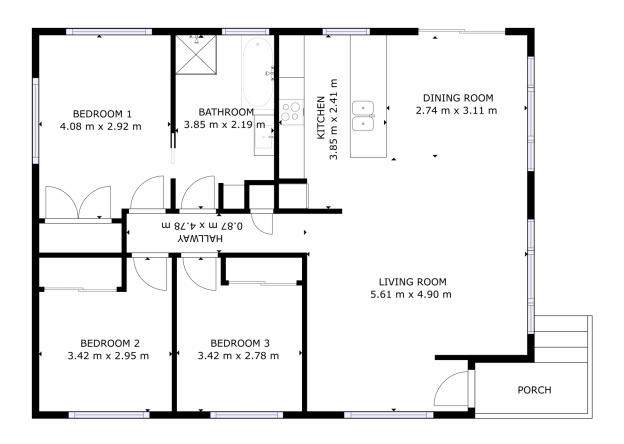

5 Coach Road boasts a home that speaks volumes with its large open-plan living and dining area, seamlessly connected to a galley-style kitchen equipped with modern stainless steel appliances.

This home offers three generously sized bedrooms, each with built-in wardrobes for ample storage. The master bedroom stands out with dual access to the bathroom, offering the luxury and privacy of an ensuite. Storage solutions are thoughtfully integrated throughout the home, including a large under-house storage area and a convenient laundry chute in the hallway cupboard.

## 3 🔼 1 🖳

Price : \$525,000.00 Building Size : 100 sqm Land Size : 633 sqm

View: https://www.4one4.com.au/property/5-co

ach-road-chigwell-tas/7958074

Paul Berry 0362 737 414

GROSS INTERNAL AREA GROUND FLOOR: 88.78 m<sup>2</sup> TOTAL: 88.78 m<sup>2</sup>