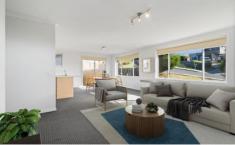

5 Coach Road boasts a home that speaks volumes with its large open-plan living and dining area, seamlessly connected to a galley-style kitchen equipped with modern stainless steel appliances.

This home offers three generously sized bedrooms, each with built-in wardrobes for ample storage. The master bedroom stands out with dual access to the bathroom, offering the luxury and privacy of an ensuite. Storage solutions are thoughtfully integrated throughout the home, including a large under-house storage area and a convenient laundry chute in the hallway cupboard.