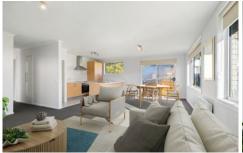

5 Coach Road boasts a home that speaks volumes with its large open-plan living and dining area, seamlessly connected to a galley-style kitchen equipped with modern stainless steel appliances.

This home offers three generously sized bedrooms, each with built-in wardrobes for ample storage. The master bedroom stands out with dual access to the bathroom, offering the luxury and privacy of an ensuite. Storage solutions are thoughtfully integrated throughout the home, including a large under-house storage area and a convenient laundry chute in the hallway cupboard.