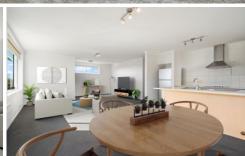

5 Coach Road boasts a home that speaks volumes with its large open-plan living and dining area, seamlessly connected to a galley-style kitchen equipped with modern stainless steel appliances.

This home offers three generously sized bedrooms, each with built-in wardrobes for ample storage. The master bedroom stands out with dual access to the bathroom, offering the luxury and privacy of an ensuite. Storage solutions are thoughtfully integrated throughout the home, including a large under-house storage area and a convenient laundry chute in the hallway cupboard.