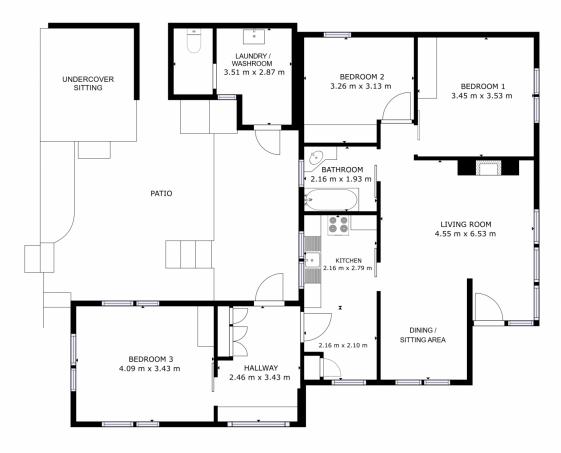

Number 22 is a charming home built in 1956 and carries with it all warmth and character of the era. With 3 bedrooms, separate living area and galley kitchen, it is perfect to live in today and invites you to add your personal touches and create value over time.

Incredibly, the home sits on over 800sqm of land with established gardens, outdoor sitting areas and can see right up to the mountain.

22 Brushy Creek Road is the perfect home that provides a peaceful & convenient lifestyle with the potential to create

40NE4. PROPERTY C♀

EXCLUDED AREA; PATIO: 50.55 m<sup>2</sup>
TOTAL: 97.86 m<sup>2</sup>
AND DIMENSIONS ARE APPROXIMATE, ACTUAL MAY VARY.