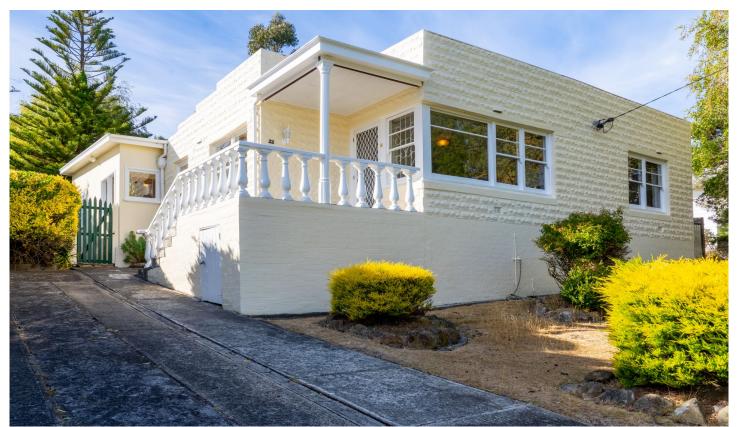

## 22 Brushy Creek Road Lenah Valley TAS

Brushy Creek Road is an incredible area of Lenah Valley as it allows you feel like you're out of the hustle and bustle while only being a 10-minute drive to either Hobart or Glenorchy.

Number 22 is a charming home built in 1956 and carries with it all warmth and character of the era. With 3 bedrooms, separate living area and galley kitchen, it is perfect to live in today and invites you to add your personal touches and create value over time.

Incredibly, the home sits on over 800sqm of land with established gardens, outdoor sitting areas and can see right up to the mountain.

22 Brushy Creek Road is the perfect home that provides a peaceful & convenient lifestyle with the potential to create