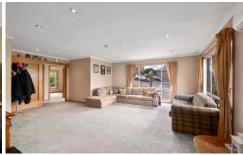

## 31 Victor PI Glenorchy TAS

This large family home won't disappoint. The main living area features sunny semi-open plan living capturing lovely river and mountain views and there's a reverse cycle heat pump to keep you warm in winter and cool in summer. The well-equipped kitchen/dining area offers plenty of cupboard and bench space and more of those lovely views. Separate to the living areas are 3x double size bedrooms, a 3 piece bathroom and a separate toilet and laundry round off upstairs.