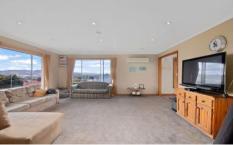

## 31 Victor PI Glenorchy TAS

This large family home won't disappoint. The main living area features sunny semi-open plan living capturing lovely river and mountain views and there's a reverse cycle heat pump to keep you warm in winter and cool in summer. The well-equipped kitchen/dining area offers plenty of cupboard and bench space and more of those lovely views. Separate to the living areas are 3x double size bedrooms, a 3 piece bathroom and a separate toilet and laundry round off upstairs.