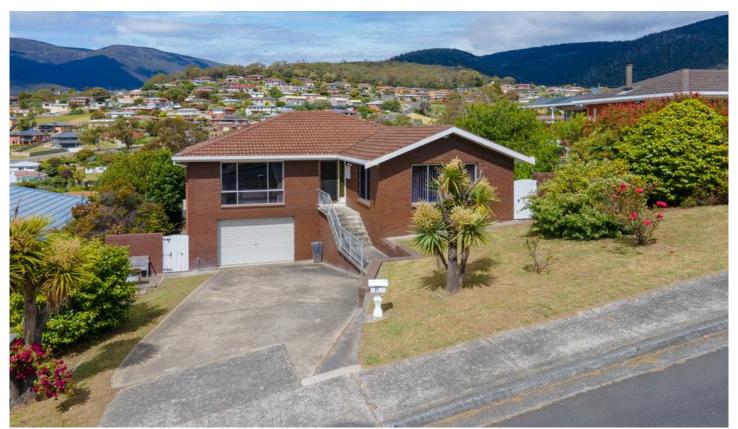

## 31 Victor PI Glenorchy TAS

This large family home won't disappoint. The main living area features sunny semi-open plan living capturing lovely river and mountain views and there's a reverse cycle heat pump to keep you warm in winter and cool in summer. The well-equipped kitchen/dining area offers plenty of cupboard and bench space and more of those lovely views. Separate to the living areas are 3x double size bedrooms, a 3 piece bathroom and a separate toilet and laundry round off upstairs.

Underneath consists of a double garage with an auto lift door offering a large workshop space plus plenty of storage and a very handy separate self-contained area including a kitchen/living, bathroom, laundry and bedroom with built-ins, perfect for extended family, a teenagers retreat or a great man cave!

4 🕒 2 📛 4 🖨

Price: \$ 565 per week

**Building Size**: 205 sqm **Land Size**: 676 sqm

View : https://www.4one4.com.au/property/31-v

ictor-pl-glenorchy-tas/7965611

Janaya Horne 62737414