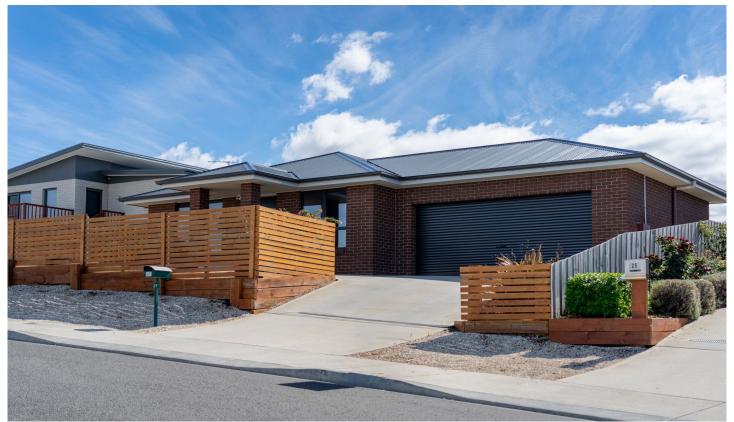

## **27 Horizon Drive Sorell TAS**

Nestled in the sought-after heart of Sorell, this trendy pad flaunts style, comfort, and convenience, offering peeks across the suburb and beyond.

Step into this sun-soaked sanctuary filled with warmth and space, where plush carpets beckon you to sink your toes in. The combo living-dining area is a beacon of light, thanks to its expansive windows inviting in sunshine galore. Plus, with three Samsung heat pumps, you're guaranteed cozy vibes round the clock. And don't miss the dining spot, primed for alfresco feasting with easy patio access!