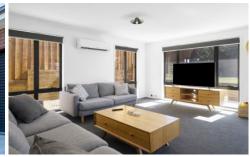

## **27 Horizon Drive Sorell TAS**

Nestled in the sought-after heart of Sorell, this trendy pad flaunts style, comfort, and convenience, offering peeks across the suburb and beyond.

Step into this sun-soaked sanctuary filled with warmth and space, where plush carpets beckon you to sink your toes in. The combo living-dining area is a beacon of light, thanks to its expansive windows inviting in sunshine galore. Plus, with three Samsung heat pumps, you're guaranteed cozy vibes round the clock. And don't miss the dining spot, primed for alfresco feasting with easy patio access!