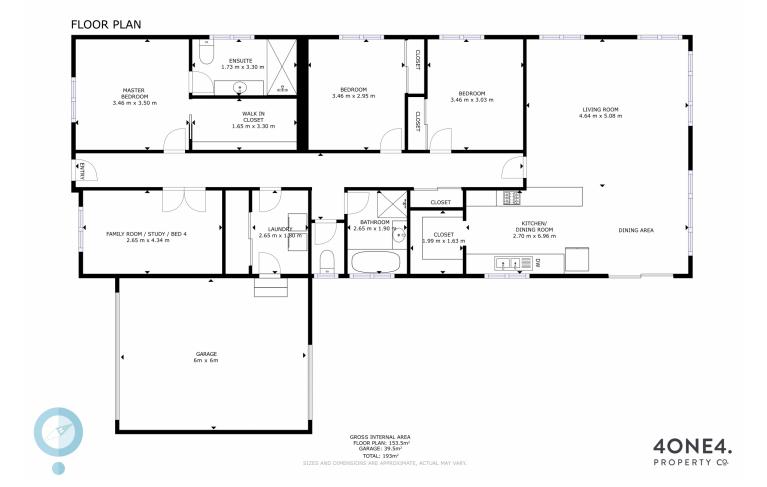

4 🗀 2 🖺 4 🕰

Price : \$ 720,000 Building Size: 154 sqm **Land Size** : 694 sqm

View : https://www.4one4.com.au/property/27-h

**Aaron Murray** 0418969859

John McGregor 0419 892 104