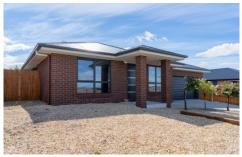

## **27 Horizon Drive Sorell TAS**

Nestled in the sought-after heart of Sorell, this trendy pad flaunts style, comfort, and convenience, offering peeks across the suburb and beyond.

Step into this sun-soaked sanctuary filled with warmth and space, where plush carpets beckon you to sink your toes in. The combo living-dining area is a beacon of light, thanks to its expansive windows inviting in sunshine galore. Plus, with three Samsung heat pumps, you're guaranteed cozy vibes round the clock. And don't miss the dining spot, primed for alfresco feasting with easy patio access!