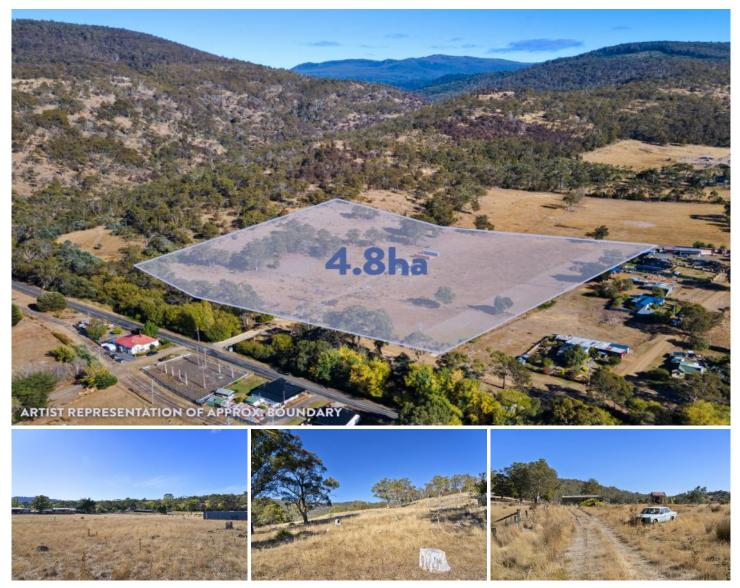

## **5 Bridge Road Westerway TAS**

Welcome to 5 Bridge Rd, your slice of paradise in Westerway. Nestled in the heart of Tasmania's stunning countryside, this 4.8Ha property offers a unique blend of space, functionality, and natural beauty.

## Property Highlights:

\*This expansive property provides ample space for a variety of pursuits whether you're dreaming of hobby farming, or simply enjoying the tranquility of rural living. Enjoy the convenience of nice, flat, and highly usable areas, along with an elevated area ideal for building your dream home, and offering terrific panoramic views of the surrounding landscape.

\*The property includes a good size shed, providing secure storage & workshop space. As a bonus, the purchase includes a reliable Massey Ferguson tractor, ensuring Price : Expressions of interest \$200,000 - \$300,000 Land Size : 4.8 ha