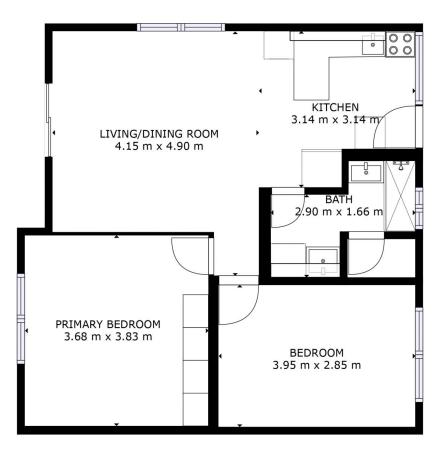

The unit is set up very well with entry into the living area which is joined onto the kitchen and there are 2 Good sized bedrooms and also a separate bathroom with laundry. There is a small low maintenance yard out the back where you can sit and enjoy the sun.

TOTAL: 60 m2 FLOOR 1: 60 m2 SIZES AND DIMENSIONS ARE APPROXIMATE, ACTUAL MAY VARY. 40NE4. PROPERTY CO.

FLOOR 1