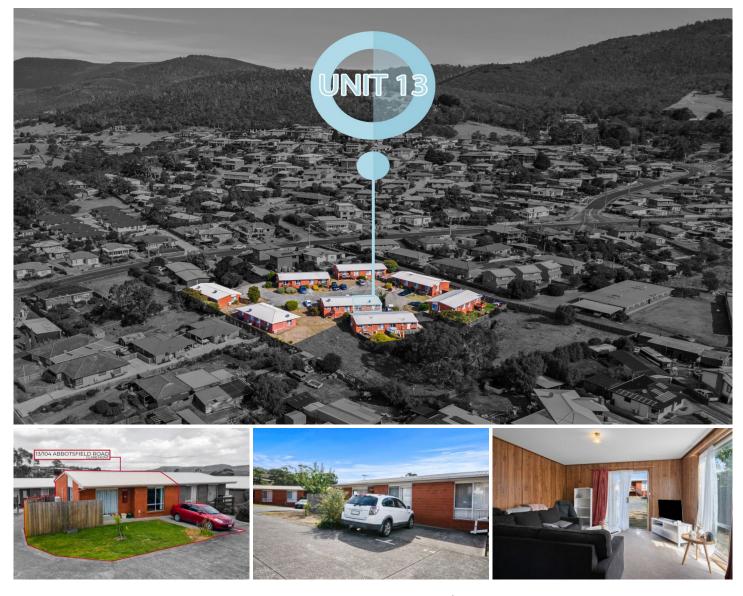

## 13/104 Abbotsfield Road Claremont TAS

Located in a great position close to all services and transport running by is this very neat and tidy unit which would be perfect for starting or adding to your investment portfolio with a lease in place unti January 2025.

The unit is set up very well with entry into the living area which is joined onto the kitchen and there are 2 Good sized bedrooms and also a separate bathroom with laundry. There is a small low maintenance yard out the back where you can sit and enjoy the sun.

Being only 5 minutes from Claremont Plaza and only 20 minutes from the Hobart CBD will make this unit sell very quickly. Call me today to book your private inspection and do not miss out on this great little unit.