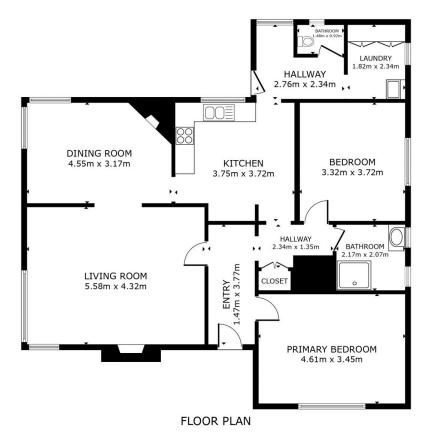

## 36 Lampton Ave Derwent Park TAS

Situated in the sought-after Derwent Park, this property sits on 599 square meters of level land.

Bright and welcoming, this delightful property is bathed in natural light, providing a warm and inviting atmosphere. Spread over 104 sqm, the renovated kitchen offers modern conveniences and an enjoyable space for culinary adventures. The dining area is perfect for multipurpose, such as a secondary living, office or bedroom.

With a tiled floor in the bathroom and wooden floors in the bedrooms, this home offers a comfortable and inviting living space for you to enjoy. With two spacious bedrooms, this home provides plenty of room for you to relax and unwind.

This unique property offers a spacious corner allotment with a private yard, perfect for those who desire privacy

2 📭 1 🖺 2 🖨

Price : \$ 420 per week

**Building Size**: 104 sqm **Land Size**: 599 sqm

View : https://www.4one4.com.au/property/36-l ampton-ave-derwent-park-tas/7974909

**Grace Branch** 03 6273 7414

**Brooke Applebee** 03 6273 7414

40NE4.

GROSS INTERNAL AREA FLOOR PLAN 110.0 m<sup>2</sup> TOTAL: 110.0 m<sup>2</sup> MENSIONS ARE APPROXIMATE. ACTI

SIZES AND DIMENSIONS ARE APPROXIMATE, ACTUAL MAY VARY.