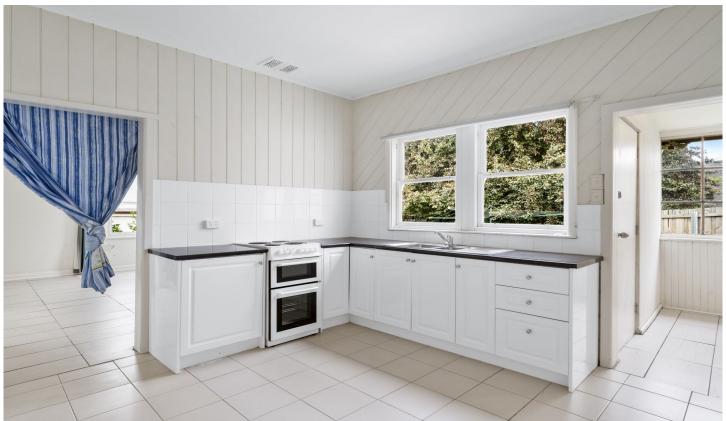

## 36 Lampton Ave Derwent Park TAS

Situated in the sought-after Derwent Park, this property sits on 599 square meters of level land.

Bright and welcoming, this delightful property is bathed in natural light, providing a warm and inviting atmosphere. Spread over 104 sqm, the renovated kitchen offers modern conveniences and an enjoyable space for culinary adventures. The dining area is perfect for multipurpose, such as a secondary living, office or bedroom.

With a tiled floor in the bathroom and wooden floors in the bedrooms, this home offers a comfortable and inviting living space for you to enjoy. With two spacious bedrooms, this home provides plenty of room for you to relax and unwind.