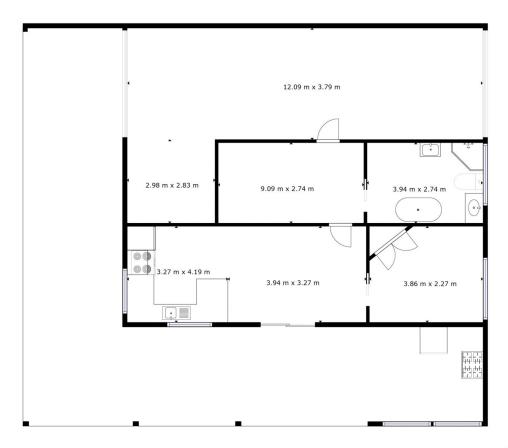

**Price** : \$235,000 + **Land Size** : 8802 sqm

View: https://www.4one4.com.au/property/41-erski

ne-street-kempton-tas/7979471

**Aaron Murray 0418969859** 

John McGregor 0419 892 104

GROSS INTERNAL AREA
GROUND FLOOR: 65.02 m<sup>2</sup>

EXCLUDED AREAS; GARAGE: 54.29 m<sup>3</sup>, PORCH: 39.3 m<sup>3</sup>, PATIO: 43.16 m<sup>3</sup>
TOTA: 6.502 m<sup>3</sup>

SIZES AND DIMENSIONS ARE APPROXIMATE, ACTUAL MAY VARY.

40NE4.
PROPERTY CQ.