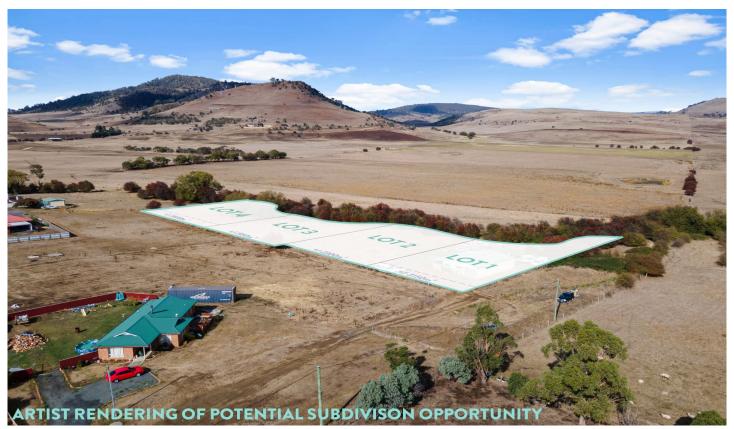

## 41 Erskine Street Kempton TAS

Welcome to 41 Erskine Street, where endless possibilities await on this sprawling just over 8800m² block of land nestled in the charming town of Kempton, Tasmania. This property isn't just a piece of land; it's a canvas for your dreams to come alive!

Picture this: A vast expanse of greenery stretching out before you, with the potential to transform into not just one, not two, but possibly four distinct blocks (Subject To Council Approval). That's right - with a little creativity and the right approvals, this could be your ticket to creating not just a home, but a community.

**Price** : \$235,000 + **Land Size** : 8802 sqm

View: https://www.4one4.com.au/property/41-erski

ne-street-kempton-tas/7979471

**Aaron Murray 0418969859** 

John McGregor 0419 892 104

GROSS INTERNAL AREA
GROUND FLOOR: 65.02 m<sup>2</sup>