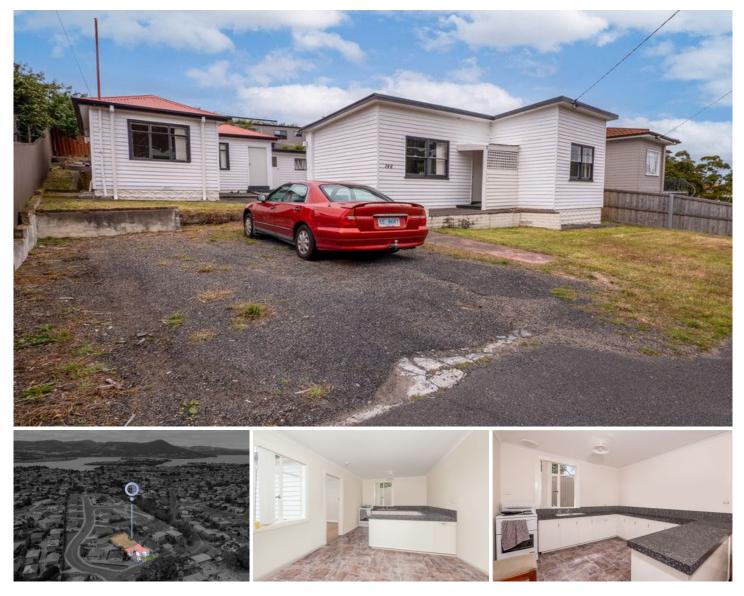

## 144 Abbotsfield Road Claremont Tasmania

Get ready to be mesmerised by the amazing 144 Abbotsfield Road, Claremont! Located in a sought-after suburb, this family home is specifically situated at the top of Abbotsfield Road. Placed in the heart of the zone, it is close to all Claremont services such as local schools and shops.

This quirky 3 bedroom home has just hit the rental market. The inside of the home comprises of a good sized living area with a fireplace, study area, open plan dining and kitchen area, 3 good sized bedrooms, along with the bathroom, laundry and separate toilet. Outside consists of a large fenced yard with a storage shed in place.