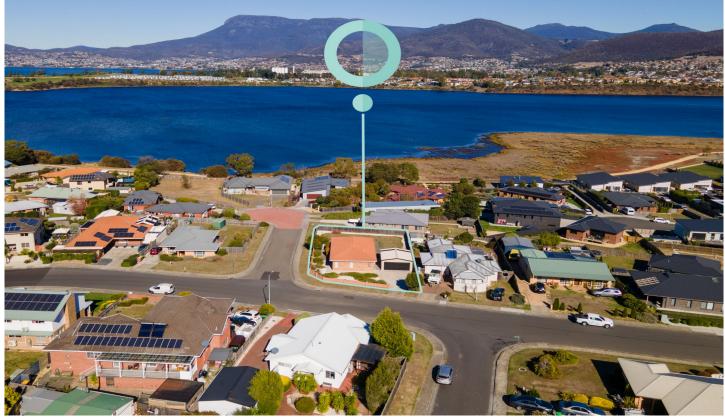

## 27 Fouche Avenue Old Beach TAS

Welcome to 27 Fouche Ave. This recently refurbished home sits on over 800m2 of fully fenced level land, it's been freshly painted, has new carpet, and a new reverse cycle heat pump offering superb family living. The property is located in a new homes area just 10 mins from Glenorchy's CBD and 20 mins from Habart's CBD. With so many terrific features including stunning river & mountain views, this property is going to impress a variety of buyers including property developers and buyers just looking for a large back yard.