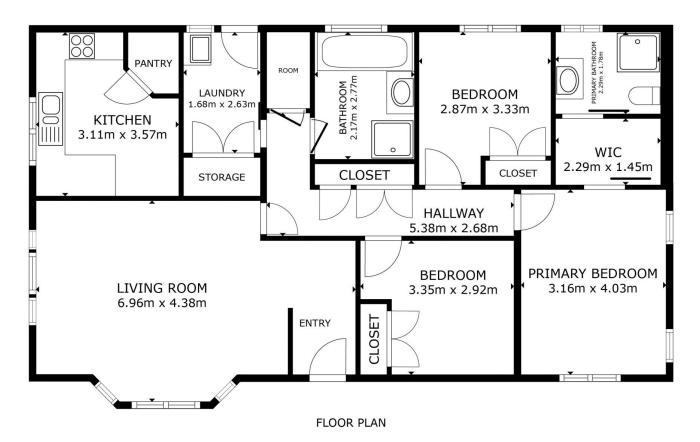

A welcoming entry hall leads to spacious open-plan living with reverse cycle heating, the large windows allow natural light to flood in and you'll love those terrific views on offer. The kitchen has plenty of cupboard and bench space including a large pantry. A central hallway leads to 3 large bedrooms all with built-in robes, the master bedroom offers

3 📭 2 🚰 4 🗬

Price : Offers Over \$650,000

**Building Size**: 108 sqm **Land Size**: 802 sqm

View: https://www.4one4.com.au/property/27-f ouche-avenue-old-beach-tas/7991146

Martin Evans 0362 737 414

GROSS INTERNAL AREA FLOOR PLAN 103.4 m<sup>2</sup> TOTAL: 103.4 m<sup>2</sup> IND DIMENSIONS ARE APPROXIMATE, ACTUAL MAY VAN 40NE4.