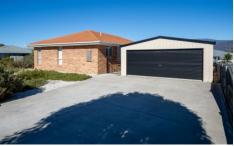

A welcoming entry hall leads to spacious open-plan living with reverse cycle heating, the large windows allow natural light to flood in and you'll love those terrific views on offer. The kitchen has plenty of cupboard and bench space including a large pantry. A central hallway leads to 3 large bedrooms all with built-in robes, the master bedroom offers

3 📭 2 🚰 4 🗬

Price : Offers Over \$650,000

**Building Size**: 108 sqm **Land Size**: 802 sqm

View: https://www.4one4.com.au/property/27-f ouche-avenue-old-beach-tas/7991146

Martin Evans 0362 737 414

GROSS INTERNAL AREA FLOOR PLAN 103.4 m<sup>2</sup> TOTAL: 103.4 m<sup>2</sup> IND DIMENSIONS ARE APPROXIMATE, ACTUAL MAY VAN 40NE4.