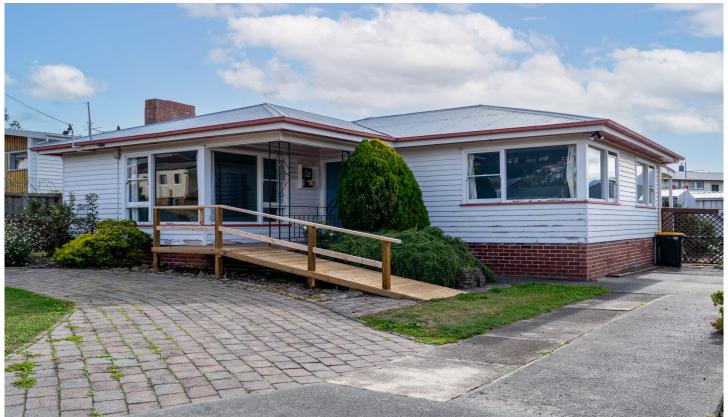

## 64 Continental Road Glenorchy TAS

Welcome to 64 Continental Road, where timeless charm meets cozy comfort! Nestled in the heart of Glenorchy, this delightful 3-bedroom weatherboard home boasts original character that's as endearing as it is enduring.

Step inside to discover 104 square meters of pure nostalgia, where each corner whispers tales of days gone by. From the quaint living spaces to the snug bedrooms, every inch of this home exudes a warmth that's impossible to resist.

But it's not just the interior that's brimming with charm outside, a generous 500 square meter block awaits, complete with not one, but two garden sheds. Perfect for storing your gardening essentials or transforming into your own little sanctuary.