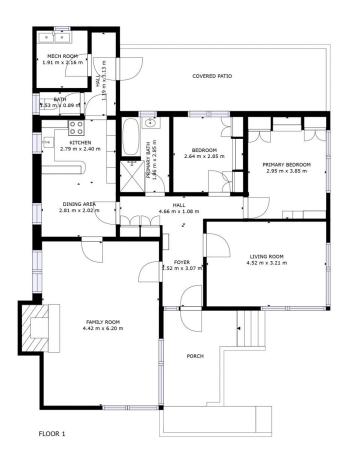

TOTAL: 104 m2 FLOOR 1: 104 m2 EXCLUDED AREAS: COVERED PATIO: 18 m2, PORCH: 9 m2, FIREPLACE: 1 m2

SIZES AND DIMENSIONS ARE APPROXIMATE, ACTUAL MAY VARY.

40NE4.
PROPERTY CO.