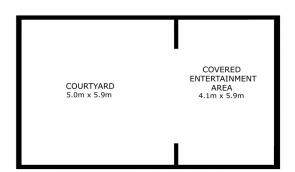

Marilyn Rooney 0408 579 454

GROSS INTERNAL AREA FLOOR PLAN 1 86.2 sq.m. EXCLUDED AREAS: DECK 10.6 sq.m. TOTAL: 86.2 sq.m. SIZES AND DIMENSIONS ARE APPROXIMATE, ACTUAL MAY VARY. 40NE4.