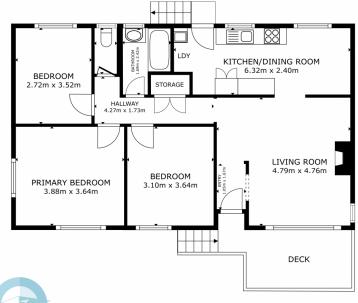

Marilyn Rooney 0408 579 454

GROSS INTERNAL AREA FLOOR PLAN 1 86.2 sq.m. EXCLUDED AREAS: DECK 10.6 sq.m. TOTAL: 86.2 sq.m. SIZES AND DIMENSIONS ARE APPROXIMATE, ACTUAL MAY VARY. 40NE4.