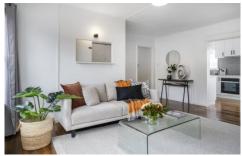

The spacious living room welcomes you with its gleaming hardwood floors and freshly painted walls, creating a warm and inviting atmosphere for family gatherings or cozy evenings in. Year round comfort is ensured with a Daikin reverse cycle split system in the lounge and an extra wall heater in the hallway for cooler evenings.