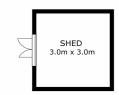

Marilyn Rooney 0408 579 454

GROSS INTERNAL AREA FLOOR PLAN 1 86.2 sq.m. EXCLUDED AREAS: DECK 10.6 sq.m. TOTAL: 86.2 sq.m. SIZES AND DIMENSIONS ARE APPROXIMATE, ACTUAL MAY VARY. 40NE4.