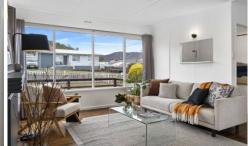

The spacious living room welcomes you with its gleaming hardwood floors and freshly painted walls, creating a warm and inviting atmosphere for family gatherings or cozy evenings in. Year round comfort is ensured with a Daikin reverse cycle split system in the lounge and an extra wall heater in the hallway for cooler evenings.