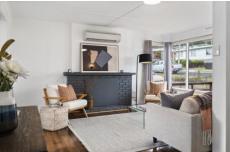

The spacious living room welcomes you with its gleaming hardwood floors and freshly painted walls, creating a warm and inviting atmosphere for family gatherings or cozy evenings in. Year round comfort is ensured with a Daikin reverse cycle split system in the lounge and an extra wall heater in the hallway for cooler evenings.